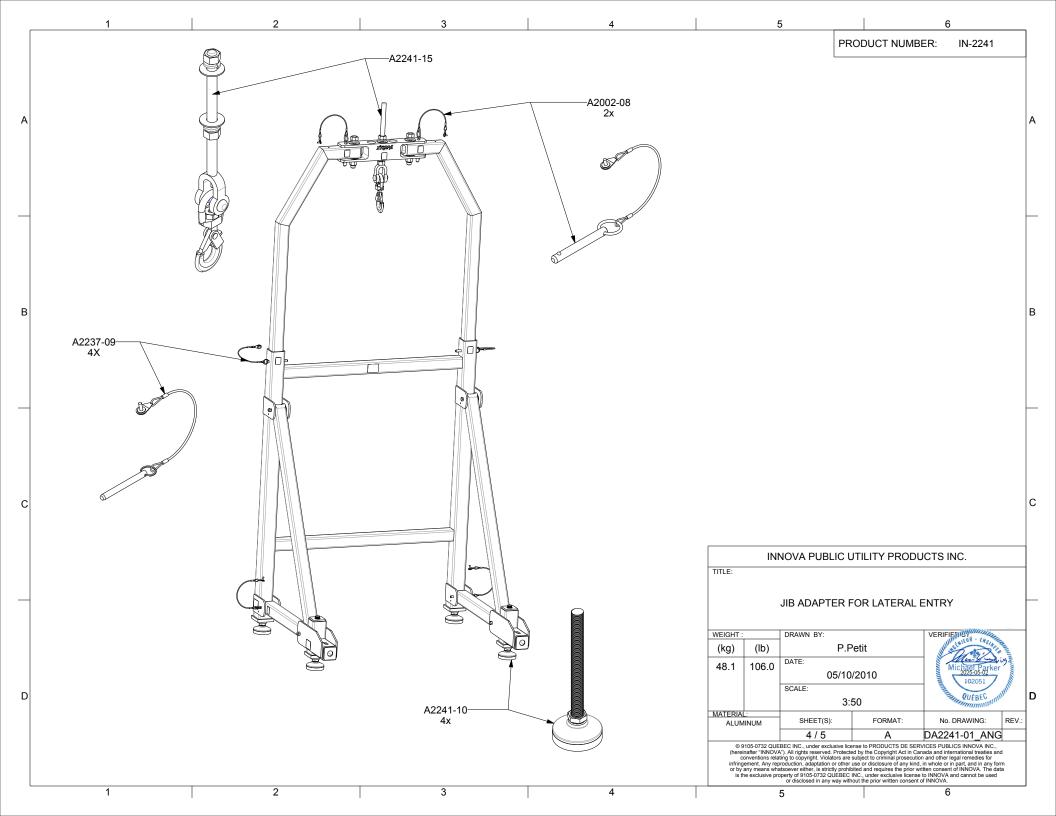

| - | 1                                                                                                                                                                              | 2               | 3                     |                                                              | 4                             | 5                                                                                                                                                                                                                                 |                                                                                                                                                                                                                                                                                  | 6                                                                                                                                          | _ |
|---|--------------------------------------------------------------------------------------------------------------------------------------------------------------------------------|-----------------|-----------------------|--------------------------------------------------------------|-------------------------------|-----------------------------------------------------------------------------------------------------------------------------------------------------------------------------------------------------------------------------------|----------------------------------------------------------------------------------------------------------------------------------------------------------------------------------------------------------------------------------------------------------------------------------|--------------------------------------------------------------------------------------------------------------------------------------------|---|
|   | SPECIFICATIONS                                                                                                                                                                 |                 |                       |                                                              | 0                             | PRODUCT NUMBER:                                                                                                                                                                                                                   | IN-2241                                                                                                                                                                                                                                                                          |                                                                                                                                            |   |
|   | THIS EQUIPMENT IS CONSIDERED AS PART OF A PERSONAL FALL ARREST SYSTEM (PFAS).                                                                                                  |                 |                       |                                                              |                               | $\cap$                                                                                                                                                                                                                            |                                                                                                                                                                                                                                                                                  |                                                                                                                                            | 1 |
|   | IT IS ONLY TO BE USED IN CONJUNCTION WITH A PERSONAL FALL ARREST SYSTEM THAT LIMITS THE MAXIMUM ARREST FORCE (MAF) TO $$ 8,0 kN.                                               |                 |                       |                                                              |                               |                                                                                                                                                                                                                                   | $\mathbf{X}$                                                                                                                                                                                                                                                                     |                                                                                                                                            |   |
| A |                                                                                                                                                                                |                 |                       |                                                              |                               |                                                                                                                                                                                                                                   |                                                                                                                                                                                                                                                                                  |                                                                                                                                            | A |
|   | WORKING LOAD LIMIT (WLL) :<br>MINIMUM BREAKING STRENGHT :<br>MAXIMUM WORKING MOMENT :<br>MAXIMUM DESIGN MOMENT :                                                               |                 | 16,0 kŇ<br>0,678 kN•m | (360 lb)<br>(3 600 lbf)<br>(6 001 lbf•po)<br>(60 001 lbf•po) |                               |                                                                                                                                                                                                                                   |                                                                                                                                                                                                                                                                                  |                                                                                                                                            |   |
|   |                                                                                                                                                                                |                 |                       |                                                              |                               |                                                                                                                                                                                                                                   | e                                                                                                                                                                                                                                                                                |                                                                                                                                            |   |
|   | STANDARDS                                                                                                                                                                      |                 |                       |                                                              |                               |                                                                                                                                                                                                                                   | J L                                                                                                                                                                                                                                                                              |                                                                                                                                            |   |
|   | NAME                                                                                                                                                                           | CLASSIFICATION  | <u>YEAR</u>           | USERS                                                        |                               |                                                                                                                                                                                                                                   | ()                                                                                                                                                                                                                                                                               |                                                                                                                                            |   |
| В | ANSI Z359.1                                                                                                                                                                    | FREEFALL ARREST | 2013<br>2017          | 1                                                            |                               | ľ                                                                                                                                                                                                                                 |                                                                                                                                                                                                                                                                                  |                                                                                                                                            | В |
|   | CSA Z259.2.1<br>OSHA 1910.66                                                                                                                                                   | AD              | 2022                  | 1                                                            |                               |                                                                                                                                                                                                                                   | // <u>//</u> /                                                                                                                                                                                                                                                                   |                                                                                                                                            |   |
|   | EN 795<br>TS 16415                                                                                                                                                             | А               | 2012                  | 1<br>1                                                       |                               |                                                                                                                                                                                                                                   |                                                                                                                                                                                                                                                                                  |                                                                                                                                            |   |
| _ |                                                                                                                                                                                |                 |                       |                                                              |                               |                                                                                                                                                                                                                                   |                                                                                                                                                                                                                                                                                  |                                                                                                                                            |   |
|   | MATERIAL AND CONSTRUCTION                                                                                                                                                      |                 |                       |                                                              |                               |                                                                                                                                                                                                                                   |                                                                                                                                                                                                                                                                                  |                                                                                                                                            |   |
|   | WELDING CERTIFICATION :                                                                                                                                                        |                 | STRUCTURE :           | ADWARE :                                                     |                               |                                                                                                                                                                                                                                   | 621                                                                                                                                                                                                                                                                              |                                                                                                                                            |   |
|   | STEEL / STAINLESS STEEL<br>CSA W59.18 / CSA W47.1 / A                                                                                                                          | WS D 1.6        | ALUMINUM 6061-T6      | STAINLESS STEEL                                              |                               |                                                                                                                                                                                                                                   |                                                                                                                                                                                                                                                                                  |                                                                                                                                            |   |
| с | ALUMINIUM<br>CSA W59.2 / CSA W47.2                                                                                                                                             |                 |                       |                                                              |                               |                                                                                                                                                                                                                                   | <b>S</b> O                                                                                                                                                                                                                                                                       |                                                                                                                                            | С |
|   |                                                                                                                                                                                |                 |                       |                                                              |                               |                                                                                                                                                                                                                                   |                                                                                                                                                                                                                                                                                  |                                                                                                                                            |   |
|   | RESTRICTIONS                                                                                                                                                                   |                 |                       |                                                              |                               | INNOVA PUBLIC UTILITY PRODUCTS INC.                                                                                                                                                                                               |                                                                                                                                                                                                                                                                                  |                                                                                                                                            |   |
|   | THIS EQUIPMENT SHOULD ONLY BE USED WITH PRODUCTS APPROVED BY INNOVA PUBLIC UTILITY PRODUCTS Inc.                                                                               |                 |                       |                                                              |                               | TITLE:                                                                                                                                                                                                                            |                                                                                                                                                                                                                                                                                  |                                                                                                                                            |   |
|   | THIS EQUIPMENT SHOULD ALWAYS BE USED ON A SURFACE LEVEL                                                                                                                        |                 |                       |                                                              | JIB ADAPTER FOR LATERAL ENTRY |                                                                                                                                                                                                                                   |                                                                                                                                                                                                                                                                                  |                                                                                                                                            |   |
|   | MAKE SURE ALL HARDWARE AND CONNECTION PINS ARE PROPERLY INSTALLED BEFORE USE.                                                                                                  |                 |                       |                                                              | WEIGHT : DRAWN BY:            |                                                                                                                                                                                                                                   | IFIEDDST RACE                                                                                                                                                                                                                                                                    | -                                                                                                                                          |   |
|   | THE LOAD MUST BE VERTICAL AND MAY HAVE A SLIGHT INCLINE OF UP TO 5 DEGREES.                                                                                                    |                 |                       |                                                              | (kg) (lb)                     | P.Petit                                                                                                                                                                                                                           | Mur Pro 105                                                                                                                                                                                                                                                                      |                                                                                                                                            |   |
| D | IN CASE OF FALL OR EQUIPMENT SAFETY IF IN DOUBT, THE EQUIPMENT SHOULD BE REMOVED FROM<br>THE EQUIPMENT IMMEDIATELY. SERVICED AND INSPECTED BY A QUALIFIED PERSON BEFORE REUSE. |                 |                       |                                                              |                               | 48.1 100.0 C                                                                                                                                                                                                                      | 1:50                                                                                                                                                                                                                                                                             | D Michael Barker                                                                                                                           |   |
|   |                                                                                                                                                                                |                 |                       |                                                              |                               | ALUMINUM SHEET(S)                                                                                                                                                                                                                 |                                                                                                                                                                                                                                                                                  | No. DRAWING: REV.:<br>241-01_ANG                                                                                                           | - |
|   |                                                                                                                                                                                |                 |                       |                                                              |                               | (hereinafter "INNOVA"). All rights reserved<br>conventions relating to copyright. Viola<br>infringement. Any reproduction, adaptation<br>or by any means whatsoever either, is stric<br>is the exclusive procentry of 9105-0732 C | <ul> <li>Protected by the Copyright Act in Canada and<br/>tors are subject to criminal prosecution and oth<br/>or other use or disclosure of any kind, in whole<br/>thy prohibited and requires the prior written con<br/>UEBEC INC. under exclusive license to INNO?</li> </ul> | I international treaties and<br>her legal remedies for<br>or in part, and in any form<br>sent of INNOVA. The data<br>VA and cannot be used |   |
| l | 1                                                                                                                                                                              | 2               | 3                     |                                                              | 4                             | or disclosed in any                                                                                                                                                                                                               | way without the prior written consent of INNOV                                                                                                                                                                                                                                   | <sup></sup>                                                                                                                                | J |