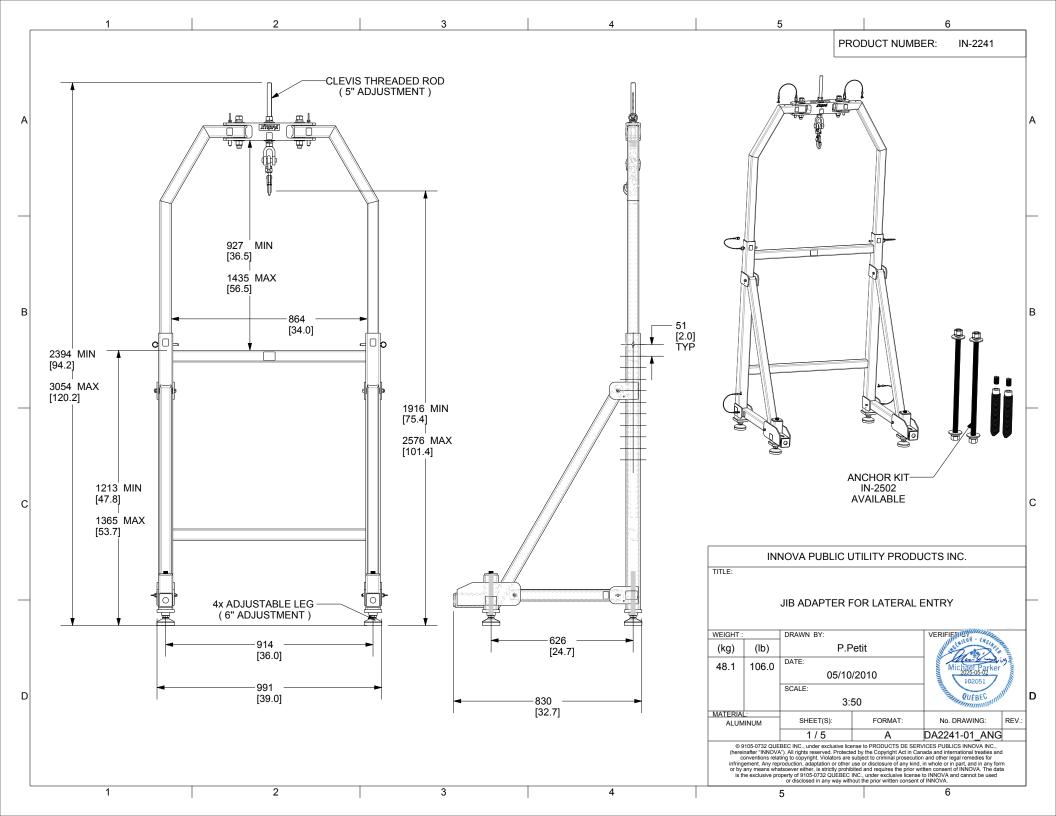

| - | 1                                                                                                                                                                              | 2               | 3                     |                                                              | 4                             | 5                                                                                                                                                                                                                                 |                                                                                                                                                                                                                                                                                  | 6                                                                                                                                          | _ |
|---|--------------------------------------------------------------------------------------------------------------------------------------------------------------------------------|-----------------|-----------------------|--------------------------------------------------------------|-------------------------------|-----------------------------------------------------------------------------------------------------------------------------------------------------------------------------------------------------------------------------------|----------------------------------------------------------------------------------------------------------------------------------------------------------------------------------------------------------------------------------------------------------------------------------|--------------------------------------------------------------------------------------------------------------------------------------------|---|
|   | SPECIFICATIONS                                                                                                                                                                 |                 |                       |                                                              | 0                             | PRODUCT NUMBER:                                                                                                                                                                                                                   | IN-2241                                                                                                                                                                                                                                                                          |                                                                                                                                            |   |
|   | THIS EQUIPMENT IS CONSIDERED AS PART OF A PERSONAL FALL ARREST SYSTEM (PFAS).                                                                                                  |                 |                       |                                                              |                               | $\cap$                                                                                                                                                                                                                            |                                                                                                                                                                                                                                                                                  |                                                                                                                                            | 1 |
|   | IT IS ONLY TO BE USED IN CONJUNCTION WITH A PERSONAL FALL ARREST SYSTEM THAT LIMITS THE MAXIMUM ARREST FORCE (MAF) TO $$ 8,0 kN.                                               |                 |                       |                                                              |                               |                                                                                                                                                                                                                                   | $\mathbf{X}$                                                                                                                                                                                                                                                                     |                                                                                                                                            |   |
| A |                                                                                                                                                                                |                 |                       |                                                              |                               |                                                                                                                                                                                                                                   |                                                                                                                                                                                                                                                                                  |                                                                                                                                            | A |
|   | WORKING LOAD LIMIT (WLL) :<br>MINIMUM BREAKING STRENGHT :<br>MAXIMUM WORKING MOMENT :<br>MAXIMUM DESIGN MOMENT :                                                               |                 | 16,0 kŇ<br>0,678 kN•m | (360 lb)<br>(3 600 lbf)<br>(6 001 lbf•po)<br>(60 001 lbf•po) |                               |                                                                                                                                                                                                                                   |                                                                                                                                                                                                                                                                                  |                                                                                                                                            |   |
|   |                                                                                                                                                                                |                 |                       |                                                              |                               |                                                                                                                                                                                                                                   | e                                                                                                                                                                                                                                                                                |                                                                                                                                            |   |
|   | STANDARDS                                                                                                                                                                      |                 |                       |                                                              |                               |                                                                                                                                                                                                                                   | J L                                                                                                                                                                                                                                                                              |                                                                                                                                            |   |
|   | NAME                                                                                                                                                                           | CLASSIFICATION  | <u>YEAR</u>           | USERS                                                        |                               |                                                                                                                                                                                                                                   | ()                                                                                                                                                                                                                                                                               |                                                                                                                                            |   |
| В | ANSI Z359.1                                                                                                                                                                    | FREEFALL ARREST | 2013<br>2017          | 1                                                            |                               | ľ                                                                                                                                                                                                                                 |                                                                                                                                                                                                                                                                                  |                                                                                                                                            | В |
|   | CSA Z259.2.1<br>OSHA 1910.66                                                                                                                                                   | AD              | 2022                  | 1                                                            |                               |                                                                                                                                                                                                                                   | // <u>//</u> /                                                                                                                                                                                                                                                                   |                                                                                                                                            |   |
|   | EN 795<br>TS 16415                                                                                                                                                             | А               | 2012                  | 1<br>1                                                       |                               |                                                                                                                                                                                                                                   |                                                                                                                                                                                                                                                                                  |                                                                                                                                            |   |
| _ |                                                                                                                                                                                |                 |                       |                                                              |                               |                                                                                                                                                                                                                                   |                                                                                                                                                                                                                                                                                  |                                                                                                                                            |   |
|   | MATERIAL AND CONSTRUCTION                                                                                                                                                      |                 |                       |                                                              |                               |                                                                                                                                                                                                                                   |                                                                                                                                                                                                                                                                                  |                                                                                                                                            |   |
|   | WELDING CERTIFICATION :                                                                                                                                                        |                 | STRUCTURE :           | ADWARE :                                                     |                               |                                                                                                                                                                                                                                   | 621                                                                                                                                                                                                                                                                              |                                                                                                                                            |   |
|   | STEEL / STAINLESS STEEL<br>CSA W59.18 / CSA W47.1 / A                                                                                                                          | WS D 1.6        | ALUMINUM 6061-T6      | STAINLESS STEEL                                              |                               |                                                                                                                                                                                                                                   |                                                                                                                                                                                                                                                                                  |                                                                                                                                            |   |
| с | ALUMINIUM<br>CSA W59.2 / CSA W47.2                                                                                                                                             |                 |                       |                                                              |                               |                                                                                                                                                                                                                                   | <b>S</b> O                                                                                                                                                                                                                                                                       |                                                                                                                                            | С |
|   |                                                                                                                                                                                |                 |                       |                                                              |                               |                                                                                                                                                                                                                                   |                                                                                                                                                                                                                                                                                  |                                                                                                                                            |   |
|   | RESTRICTIONS                                                                                                                                                                   |                 |                       |                                                              |                               | INNOVA PUBLIC UTILITY PRODUCTS INC.                                                                                                                                                                                               |                                                                                                                                                                                                                                                                                  |                                                                                                                                            |   |
|   | THIS EQUIPMENT SHOULD ONLY BE USED WITH PRODUCTS APPROVED BY INNOVA PUBLIC UTILITY PRODUCTS Inc.                                                                               |                 |                       |                                                              |                               | TITLE:                                                                                                                                                                                                                            |                                                                                                                                                                                                                                                                                  |                                                                                                                                            |   |
|   | THIS EQUIPMENT SHOULD ALWAYS BE USED ON A SURFACE LEVEL                                                                                                                        |                 |                       |                                                              | JIB ADAPTER FOR LATERAL ENTRY |                                                                                                                                                                                                                                   |                                                                                                                                                                                                                                                                                  |                                                                                                                                            |   |
|   | MAKE SURE ALL HARDWARE AND CONNECTION PINS ARE PROPERLY INSTALLED BEFORE USE.                                                                                                  |                 |                       |                                                              | WEIGHT : DRAWN BY:            |                                                                                                                                                                                                                                   | IFIEDDST RACE                                                                                                                                                                                                                                                                    | -                                                                                                                                          |   |
|   | THE LOAD MUST BE VERTICAL AND MAY HAVE A SLIGHT INCLINE OF UP TO 5 DEGREES.                                                                                                    |                 |                       |                                                              | (kg) (lb)                     | P.Petit                                                                                                                                                                                                                           | Mur Pro 105                                                                                                                                                                                                                                                                      |                                                                                                                                            |   |
| D | IN CASE OF FALL OR EQUIPMENT SAFETY IF IN DOUBT, THE EQUIPMENT SHOULD BE REMOVED FROM<br>THE EQUIPMENT IMMEDIATELY. SERVICED AND INSPECTED BY A QUALIFIED PERSON BEFORE REUSE. |                 |                       |                                                              |                               | 48.1 100.0 C                                                                                                                                                                                                                      | 1:50                                                                                                                                                                                                                                                                             | D Michael Barker                                                                                                                           |   |
|   |                                                                                                                                                                                |                 |                       |                                                              |                               | ALUMINUM SHEET(S)                                                                                                                                                                                                                 |                                                                                                                                                                                                                                                                                  | No. DRAWING: REV.:<br>241-01_ANG                                                                                                           | - |
|   |                                                                                                                                                                                |                 |                       |                                                              |                               | (hereinafter "INNOVA"). All rights reserved<br>conventions relating to copyright. Viola<br>infringement. Any reproduction, adaptation<br>or by any means whatsoever either, is stric<br>is the exclusive procentry of 9105-0732 C | <ul> <li>Protected by the Copyright Act in Canada and<br/>tors are subject to criminal prosecution and oth<br/>or other use or disclosure of any kind, in whole<br/>thy prohibited and requires the prior written con<br/>UEBEC INC. under exclusive license to INNO?</li> </ul> | I international treaties and<br>her legal remedies for<br>or in part, and in any form<br>sent of INNOVA. The data<br>VA and cannot be used |   |
| l | 1                                                                                                                                                                              | 2               | 3                     |                                                              | 4                             | or disclosed in any                                                                                                                                                                                                               | way without the prior written consent of INNOV                                                                                                                                                                                                                                   | <sup></sup>                                                                                                                                | J |