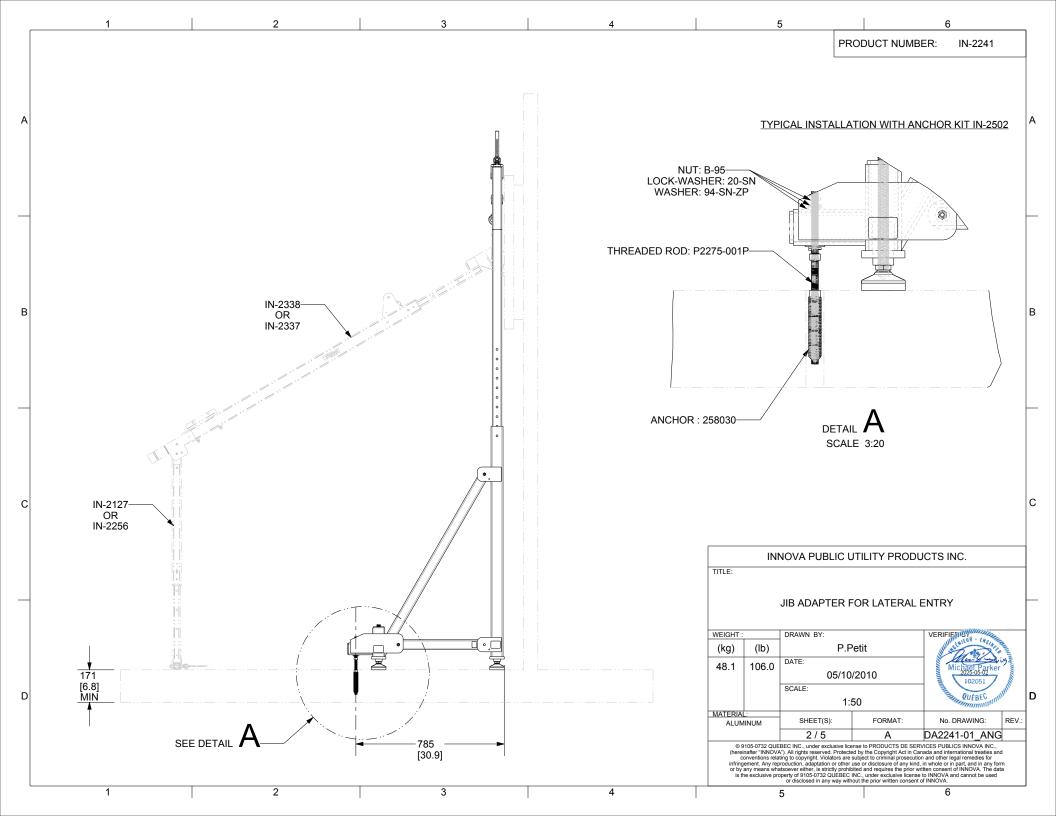

| - | 1                                                                                                                                                                              | 2               | 3                     |                                                              | 4                             | 5                                                                                                                                                                                                                                 |                                                                                                                                                                                                                                                                                  | 6                                                                                                                                          | _ |
|---|--------------------------------------------------------------------------------------------------------------------------------------------------------------------------------|-----------------|-----------------------|--------------------------------------------------------------|-------------------------------|-----------------------------------------------------------------------------------------------------------------------------------------------------------------------------------------------------------------------------------|----------------------------------------------------------------------------------------------------------------------------------------------------------------------------------------------------------------------------------------------------------------------------------|--------------------------------------------------------------------------------------------------------------------------------------------|---|
|   | SPECIFICATIONS                                                                                                                                                                 |                 |                       |                                                              | 0                             | PRODUCT NUMBER:                                                                                                                                                                                                                   | IN-2241                                                                                                                                                                                                                                                                          |                                                                                                                                            |   |
|   | THIS EQUIPMENT IS CONSIDERED AS PART OF A PERSONAL FALL ARREST SYSTEM (PFAS).                                                                                                  |                 |                       |                                                              |                               | $\cap$                                                                                                                                                                                                                            |                                                                                                                                                                                                                                                                                  |                                                                                                                                            | 1 |
|   | IT IS ONLY TO BE USED IN CONJUNCTION WITH A PERSONAL FALL ARREST SYSTEM THAT LIMITS THE MAXIMUM ARREST FORCE (MAF) TO $$ 8,0 kN.                                               |                 |                       |                                                              |                               |                                                                                                                                                                                                                                   | $\mathbf{X}$                                                                                                                                                                                                                                                                     |                                                                                                                                            |   |
| A |                                                                                                                                                                                |                 |                       |                                                              |                               |                                                                                                                                                                                                                                   |                                                                                                                                                                                                                                                                                  |                                                                                                                                            | A |
|   | WORKING LOAD LIMIT (WLL) :<br>MINIMUM BREAKING STRENGHT :<br>MAXIMUM WORKING MOMENT :<br>MAXIMUM DESIGN MOMENT :                                                               |                 | 16,0 kŇ<br>0,678 kN•m | (360 lb)<br>(3 600 lbf)<br>(6 001 lbf•po)<br>(60 001 lbf•po) |                               |                                                                                                                                                                                                                                   |                                                                                                                                                                                                                                                                                  |                                                                                                                                            |   |
|   |                                                                                                                                                                                |                 |                       |                                                              |                               |                                                                                                                                                                                                                                   | e                                                                                                                                                                                                                                                                                |                                                                                                                                            |   |
|   | STANDARDS                                                                                                                                                                      |                 |                       |                                                              |                               |                                                                                                                                                                                                                                   | J L                                                                                                                                                                                                                                                                              |                                                                                                                                            |   |
|   | NAME                                                                                                                                                                           | CLASSIFICATION  | <u>YEAR</u>           | USERS                                                        |                               |                                                                                                                                                                                                                                   | ()                                                                                                                                                                                                                                                                               |                                                                                                                                            |   |
| В | ANSI Z359.1                                                                                                                                                                    | FREEFALL ARREST | 2013<br>2017          | 1                                                            |                               | ľ                                                                                                                                                                                                                                 |                                                                                                                                                                                                                                                                                  |                                                                                                                                            | В |
|   | CSA Z259.2.1<br>OSHA 1910.66                                                                                                                                                   | AD              | 2022                  | 1                                                            |                               |                                                                                                                                                                                                                                   | // <u>//</u> /                                                                                                                                                                                                                                                                   |                                                                                                                                            |   |
|   | EN 795<br>TS 16415                                                                                                                                                             | А               | 2012                  | 1<br>1                                                       |                               |                                                                                                                                                                                                                                   |                                                                                                                                                                                                                                                                                  |                                                                                                                                            |   |
| _ |                                                                                                                                                                                |                 |                       |                                                              |                               |                                                                                                                                                                                                                                   |                                                                                                                                                                                                                                                                                  |                                                                                                                                            |   |
|   | MATERIAL AND CONSTRUCTION                                                                                                                                                      |                 |                       |                                                              |                               |                                                                                                                                                                                                                                   |                                                                                                                                                                                                                                                                                  |                                                                                                                                            |   |
|   | WELDING CERTIFICATION :                                                                                                                                                        |                 | STRUCTURE :           | ADWARE :                                                     |                               |                                                                                                                                                                                                                                   | 621                                                                                                                                                                                                                                                                              |                                                                                                                                            |   |
|   | STEEL / STAINLESS STEEL<br>CSA W59.18 / CSA W47.1 / A                                                                                                                          | WS D 1.6        | ALUMINUM 6061-T6      | STAINLESS STEEL                                              |                               |                                                                                                                                                                                                                                   |                                                                                                                                                                                                                                                                                  |                                                                                                                                            |   |
| с | ALUMINIUM<br>CSA W59.2 / CSA W47.2                                                                                                                                             |                 |                       |                                                              |                               |                                                                                                                                                                                                                                   | <b>S</b> O                                                                                                                                                                                                                                                                       |                                                                                                                                            | С |
|   |                                                                                                                                                                                |                 |                       |                                                              |                               |                                                                                                                                                                                                                                   |                                                                                                                                                                                                                                                                                  |                                                                                                                                            |   |
|   | RESTRICTIONS                                                                                                                                                                   |                 |                       |                                                              |                               | INNOVA PUBLIC UTILITY PRODUCTS INC.                                                                                                                                                                                               |                                                                                                                                                                                                                                                                                  |                                                                                                                                            |   |
|   | THIS EQUIPMENT SHOULD ONLY BE USED WITH PRODUCTS APPROVED BY INNOVA PUBLIC UTILITY PRODUCTS Inc.                                                                               |                 |                       |                                                              |                               | TITLE:                                                                                                                                                                                                                            |                                                                                                                                                                                                                                                                                  |                                                                                                                                            |   |
|   | THIS EQUIPMENT SHOULD ALWAYS BE USED ON A SURFACE LEVEL                                                                                                                        |                 |                       |                                                              | JIB ADAPTER FOR LATERAL ENTRY |                                                                                                                                                                                                                                   |                                                                                                                                                                                                                                                                                  |                                                                                                                                            |   |
|   | MAKE SURE ALL HARDWARE AND CONNECTION PINS ARE PROPERLY INSTALLED BEFORE USE.                                                                                                  |                 |                       |                                                              | WEIGHT : DRAWN BY:            |                                                                                                                                                                                                                                   | IFIEDDST RACE                                                                                                                                                                                                                                                                    | -                                                                                                                                          |   |
|   | THE LOAD MUST BE VERTICAL AND MAY HAVE A SLIGHT INCLINE OF UP TO 5 DEGREES.                                                                                                    |                 |                       |                                                              | (kg) (lb)                     | P.Petit                                                                                                                                                                                                                           | Mur Pro 105                                                                                                                                                                                                                                                                      |                                                                                                                                            |   |
| D | IN CASE OF FALL OR EQUIPMENT SAFETY IF IN DOUBT, THE EQUIPMENT SHOULD BE REMOVED FROM<br>THE EQUIPMENT IMMEDIATELY. SERVICED AND INSPECTED BY A QUALIFIED PERSON BEFORE REUSE. |                 |                       |                                                              |                               | 48.1 100.0 C                                                                                                                                                                                                                      | 1:50                                                                                                                                                                                                                                                                             | D Michael Barker                                                                                                                           |   |
|   |                                                                                                                                                                                |                 |                       |                                                              |                               | ALUMINUM SHEET(S)                                                                                                                                                                                                                 |                                                                                                                                                                                                                                                                                  | No. DRAWING: REV.:<br>241-01_ANG                                                                                                           | - |
|   |                                                                                                                                                                                |                 |                       |                                                              |                               | (hereinafter "INNOVA"). All rights reserved<br>conventions relating to copyright. Viola<br>infringement. Any reproduction, adaptation<br>or by any means whatsoever either, is stric<br>is the exclusive procentry of 9105-0732 C | <ul> <li>Protected by the Copyright Act in Canada and<br/>tors are subject to criminal prosecution and oth<br/>or other use or disclosure of any kind, in whole<br/>thy prohibited and requires the prior written con<br/>UEBEC INC. under exclusive license to INNO?</li> </ul> | I international treaties and<br>her legal remedies for<br>or in part, and in any form<br>sent of INNOVA. The data<br>VA and cannot be used |   |
| l | 1                                                                                                                                                                              | 2               | 3                     |                                                              | 4                             | or disclosed in any                                                                                                                                                                                                               | way without the prior written consent of INNOV                                                                                                                                                                                                                                   | <sup></sup>                                                                                                                                | J |