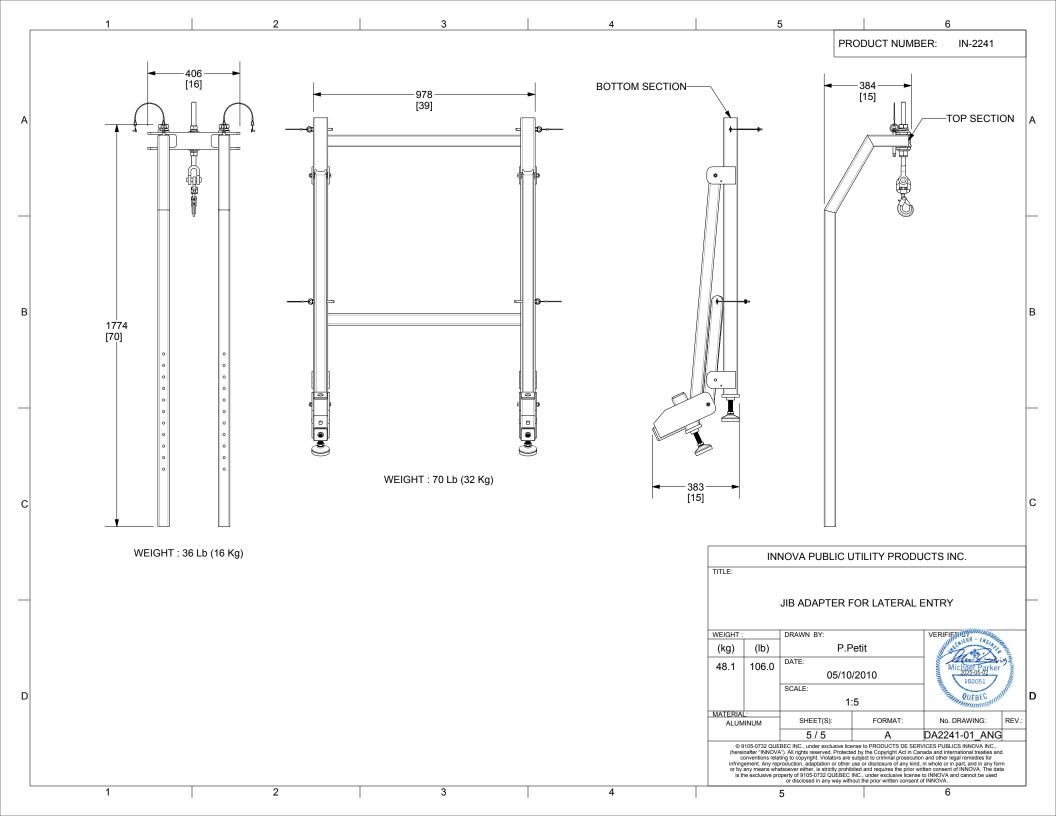

| - | 1                                                                                                                                                                              | 2               | 3                     |                                                              | 4                             | 5                                                                                                                                                                                                                                 |                                                                                                                                                                                                                                                                                  | 6                                                                                                                                          | _ |
|---|--------------------------------------------------------------------------------------------------------------------------------------------------------------------------------|-----------------|-----------------------|--------------------------------------------------------------|-------------------------------|-----------------------------------------------------------------------------------------------------------------------------------------------------------------------------------------------------------------------------------|----------------------------------------------------------------------------------------------------------------------------------------------------------------------------------------------------------------------------------------------------------------------------------|--------------------------------------------------------------------------------------------------------------------------------------------|---|
|   | SPECIFICATIONS                                                                                                                                                                 |                 |                       |                                                              | 0                             | PRODUCT NUMBER:                                                                                                                                                                                                                   | IN-2241                                                                                                                                                                                                                                                                          |                                                                                                                                            |   |
|   | THIS EQUIPMENT IS CONSIDERED AS PART OF A PERSONAL FALL ARREST SYSTEM (PFAS).                                                                                                  |                 |                       |                                                              |                               | $\cap$                                                                                                                                                                                                                            |                                                                                                                                                                                                                                                                                  |                                                                                                                                            | 1 |
|   | IT IS ONLY TO BE USED IN CONJUNCTION WITH A PERSONAL FALL ARREST SYSTEM THAT LIMITS THE MAXIMUM ARREST FORCE (MAF) TO $$ 8,0 kN.                                               |                 |                       |                                                              |                               |                                                                                                                                                                                                                                   | $\mathbf{X}$                                                                                                                                                                                                                                                                     |                                                                                                                                            |   |
| A |                                                                                                                                                                                |                 |                       |                                                              |                               |                                                                                                                                                                                                                                   |                                                                                                                                                                                                                                                                                  |                                                                                                                                            | A |
|   | WORKING LOAD LIMIT (WLL) :<br>MINIMUM BREAKING STRENGHT :<br>MAXIMUM WORKING MOMENT :<br>MAXIMUM DESIGN MOMENT :                                                               |                 | 16,0 kŇ<br>0,678 kN•m | (360 lb)<br>(3 600 lbf)<br>(6 001 lbf•po)<br>(60 001 lbf•po) |                               |                                                                                                                                                                                                                                   |                                                                                                                                                                                                                                                                                  |                                                                                                                                            |   |
|   |                                                                                                                                                                                |                 |                       |                                                              |                               |                                                                                                                                                                                                                                   | e                                                                                                                                                                                                                                                                                |                                                                                                                                            |   |
|   | STANDARDS                                                                                                                                                                      |                 |                       |                                                              |                               |                                                                                                                                                                                                                                   | J L                                                                                                                                                                                                                                                                              |                                                                                                                                            |   |
|   | NAME                                                                                                                                                                           | CLASSIFICATION  | <u>YEAR</u>           | USERS                                                        |                               |                                                                                                                                                                                                                                   | ()                                                                                                                                                                                                                                                                               |                                                                                                                                            |   |
| В | ANSI Z359.1                                                                                                                                                                    | FREEFALL ARREST | 2013<br>2017          | 1                                                            |                               | ľ                                                                                                                                                                                                                                 |                                                                                                                                                                                                                                                                                  |                                                                                                                                            | В |
|   | CSA Z259.2.1<br>OSHA 1910.66                                                                                                                                                   | AD              | 2022                  | 1                                                            |                               |                                                                                                                                                                                                                                   | // <u>//</u> /                                                                                                                                                                                                                                                                   |                                                                                                                                            |   |
|   | EN 795<br>TS 16415                                                                                                                                                             | А               | 2012                  | 1<br>1                                                       |                               |                                                                                                                                                                                                                                   |                                                                                                                                                                                                                                                                                  |                                                                                                                                            |   |
| _ |                                                                                                                                                                                |                 |                       |                                                              |                               |                                                                                                                                                                                                                                   |                                                                                                                                                                                                                                                                                  |                                                                                                                                            |   |
|   | MATERIAL AND CONSTRUCTION                                                                                                                                                      |                 |                       |                                                              |                               |                                                                                                                                                                                                                                   |                                                                                                                                                                                                                                                                                  |                                                                                                                                            |   |
|   | WELDING CERTIFICATION :                                                                                                                                                        |                 | STRUCTURE :           | ADWARE :                                                     |                               |                                                                                                                                                                                                                                   | 621                                                                                                                                                                                                                                                                              |                                                                                                                                            |   |
|   | STEEL / STAINLESS STEEL<br>CSA W59.18 / CSA W47.1 / A                                                                                                                          | WS D 1.6        | ALUMINUM 6061-T6      | STAINLESS STEEL                                              |                               |                                                                                                                                                                                                                                   |                                                                                                                                                                                                                                                                                  |                                                                                                                                            |   |
| с | ALUMINIUM<br>CSA W59.2 / CSA W47.2                                                                                                                                             |                 |                       |                                                              |                               |                                                                                                                                                                                                                                   | <b>S</b> O                                                                                                                                                                                                                                                                       |                                                                                                                                            | С |
|   |                                                                                                                                                                                |                 |                       |                                                              |                               |                                                                                                                                                                                                                                   |                                                                                                                                                                                                                                                                                  |                                                                                                                                            |   |
|   | RESTRICTIONS                                                                                                                                                                   |                 |                       |                                                              |                               | INNOVA PUBLIC UTILITY PRODUCTS INC.                                                                                                                                                                                               |                                                                                                                                                                                                                                                                                  |                                                                                                                                            |   |
|   | THIS EQUIPMENT SHOULD ONLY BE USED WITH PRODUCTS APPROVED BY INNOVA PUBLIC UTILITY PRODUCTS Inc.                                                                               |                 |                       |                                                              |                               | TITLE:                                                                                                                                                                                                                            |                                                                                                                                                                                                                                                                                  |                                                                                                                                            |   |
|   | THIS EQUIPMENT SHOULD ALWAYS BE USED ON A SURFACE LEVEL                                                                                                                        |                 |                       |                                                              | JIB ADAPTER FOR LATERAL ENTRY |                                                                                                                                                                                                                                   |                                                                                                                                                                                                                                                                                  |                                                                                                                                            |   |
|   | MAKE SURE ALL HARDWARE AND CONNECTION PINS ARE PROPERLY INSTALLED BEFORE USE.                                                                                                  |                 |                       |                                                              | WEIGHT : DRAWN BY:            |                                                                                                                                                                                                                                   | IFIEDDST RACE                                                                                                                                                                                                                                                                    | -                                                                                                                                          |   |
|   | THE LOAD MUST BE VERTICAL AND MAY HAVE A SLIGHT INCLINE OF UP TO 5 DEGREES.                                                                                                    |                 |                       |                                                              | (kg) (lb)                     | P.Petit                                                                                                                                                                                                                           | Mur Pro 105                                                                                                                                                                                                                                                                      |                                                                                                                                            |   |
| D | IN CASE OF FALL OR EQUIPMENT SAFETY IF IN DOUBT, THE EQUIPMENT SHOULD BE REMOVED FROM<br>THE EQUIPMENT IMMEDIATELY. SERVICED AND INSPECTED BY A QUALIFIED PERSON BEFORE REUSE. |                 |                       |                                                              |                               | 48.1 100.0 C                                                                                                                                                                                                                      | 1:50                                                                                                                                                                                                                                                                             | D Michael Barker                                                                                                                           |   |
|   |                                                                                                                                                                                |                 |                       |                                                              |                               | ALUMINUM SHEET(S)                                                                                                                                                                                                                 |                                                                                                                                                                                                                                                                                  | No. DRAWING: REV.:<br>241-01_ANG                                                                                                           | - |
|   |                                                                                                                                                                                |                 |                       |                                                              |                               | (hereinafter "INNOVA"). All rights reserved<br>conventions relating to copyright. Viola<br>infringement. Any reproduction, adaptation<br>or by any means whatsoever either, is stric<br>is the exclusive procentry of 9105-0732 C | <ul> <li>Protected by the Copyright Act in Canada and<br/>tors are subject to criminal prosecution and oth<br/>or other use or disclosure of any kind, in whole<br/>thy prohibited and requires the prior written con<br/>UEBEC INC. under exclusive license to INNO?</li> </ul> | I international treaties and<br>her legal remedies for<br>or in part, and in any form<br>sent of INNOVA. The data<br>VA and cannot be used |   |
| l | 1                                                                                                                                                                              | 2               | 3                     |                                                              | 4                             | or disclosed in any                                                                                                                                                                                                               | way without the prior written consent of INNOV                                                                                                                                                                                                                                   | <sup></sup>                                                                                                                                | J |