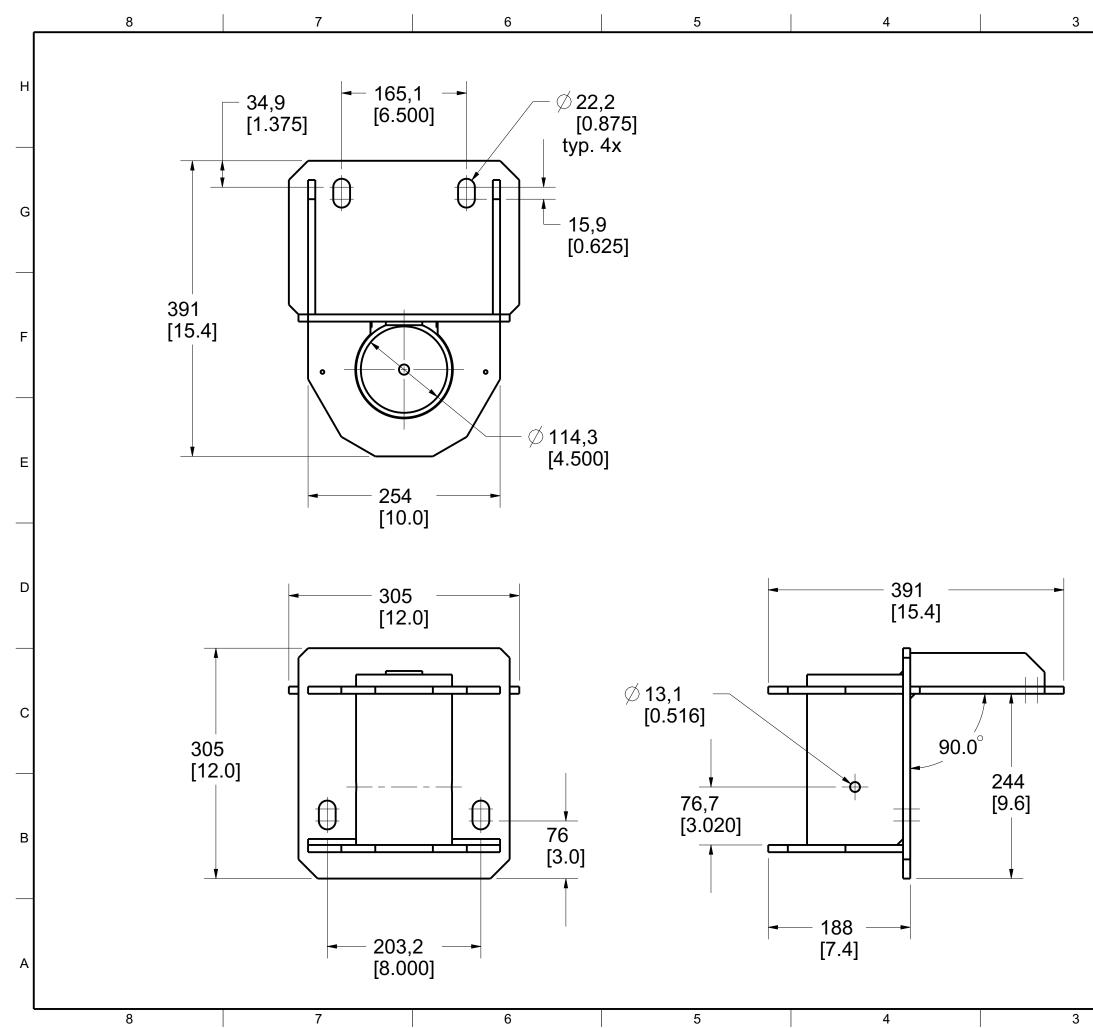

| 2 1                                                                                                                                                                                                                                                                                                                                                                                                                                                                                                                                                                                                                                                                                                                                                                                                                                                                                                                                                                                            |   |  |  |  |  |
|------------------------------------------------------------------------------------------------------------------------------------------------------------------------------------------------------------------------------------------------------------------------------------------------------------------------------------------------------------------------------------------------------------------------------------------------------------------------------------------------------------------------------------------------------------------------------------------------------------------------------------------------------------------------------------------------------------------------------------------------------------------------------------------------------------------------------------------------------------------------------------------------------------------------------------------------------------------------------------------------|---|--|--|--|--|
| Product number: IN-2516                                                                                                                                                                                                                                                                                                                                                                                                                                                                                                                                                                                                                                                                                                                                                                                                                                                                                                                                                                        |   |  |  |  |  |
|                                                                                                                                                                                                                                                                                                                                                                                                                                                                                                                                                                                                                                                                                                                                                                                                                                                                                                                                                                                                | Η |  |  |  |  |
|                                                                                                                                                                                                                                                                                                                                                                                                                                                                                                                                                                                                                                                                                                                                                                                                                                                                                                                                                                                                | G |  |  |  |  |
|                                                                                                                                                                                                                                                                                                                                                                                                                                                                                                                                                                                                                                                                                                                                                                                                                                                                                                                                                                                                | F |  |  |  |  |
|                                                                                                                                                                                                                                                                                                                                                                                                                                                                                                                                                                                                                                                                                                                                                                                                                                                                                                                                                                                                | E |  |  |  |  |
|                                                                                                                                                                                                                                                                                                                                                                                                                                                                                                                                                                                                                                                                                                                                                                                                                                                                                                                                                                                                | D |  |  |  |  |
| Michael Parker                                                                                                                                                                                                                                                                                                                                                                                                                                                                                                                                                                                                                                                                                                                                                                                                                                                                                                                                                                                 | С |  |  |  |  |
| PRODUITS DE SERVICE PUBLICS INNOVA INC.<br>INNOVA PUBLIC UTILITY PRODUCTS INC.     (hereafter « INNOVA »). All rights reserved. Protected under the Copyright Act of Canada and<br>international treaties and agreements regarding copyrights. Violators are subject to prosecution<br>and other legal recourses for infingement. Any reproduction, adaptation or other use or disclosure<br>whatsoever, in totality or in part, and in any form or by any means whatsoever, strictly forbidden<br>and requires the prior written approval of INNOVA. All data is the exclusive property of 9105-0732<br>QUEBEC INC. and under exclusive license to INNOVA PUBLIC UTILITY PRODUCTS INC.,<br>(hereafter « in totality or in part, and in any form or by any means whatsoever, strictly forbidden<br>and requires the prior written approval of INNOVA. All data is the exclusive property of 9105-0732<br>QUEBEC INC. and under exclusive license to INNOVA and cannot be used nor disclosed in |   |  |  |  |  |
| any way either without the prior written approval of INNOVA».  WEIGHT:                                                                                                                                                                                                                                                                                                                                                                                                                                                                                                                                                                                                                                                                                                                                                                                                                                                                                                                         |   |  |  |  |  |
| 46.0 Lb 102mm (4") Top Wall Adapter 90deg                                                                                                                                                                                                                                                                                                                                                                                                                                                                                                                                                                                                                                                                                                                                                                                                                                                                                                                                                      |   |  |  |  |  |
| 20.9 Kg (Stainless Steel 304)                                                                                                                                                                                                                                                                                                                                                                                                                                                                                                                                                                                                                                                                                                                                                                                                                                                                                                                                                                  |   |  |  |  |  |
| COLOR:         Material:         SHEET(S):         PROJET:         Rev.           Stainless Steel         1 / 5         IN-2516         02                                                                                                                                                                                                                                                                                                                                                                                                                                                                                                                                                                                                                                                                                                                                                                                                                                                     | A |  |  |  |  |
| 2 1                                                                                                                                                                                                                                                                                                                                                                                                                                                                                                                                                                                                                                                                                                                                                                                                                                                                                                                                                                                            |   |  |  |  |  |