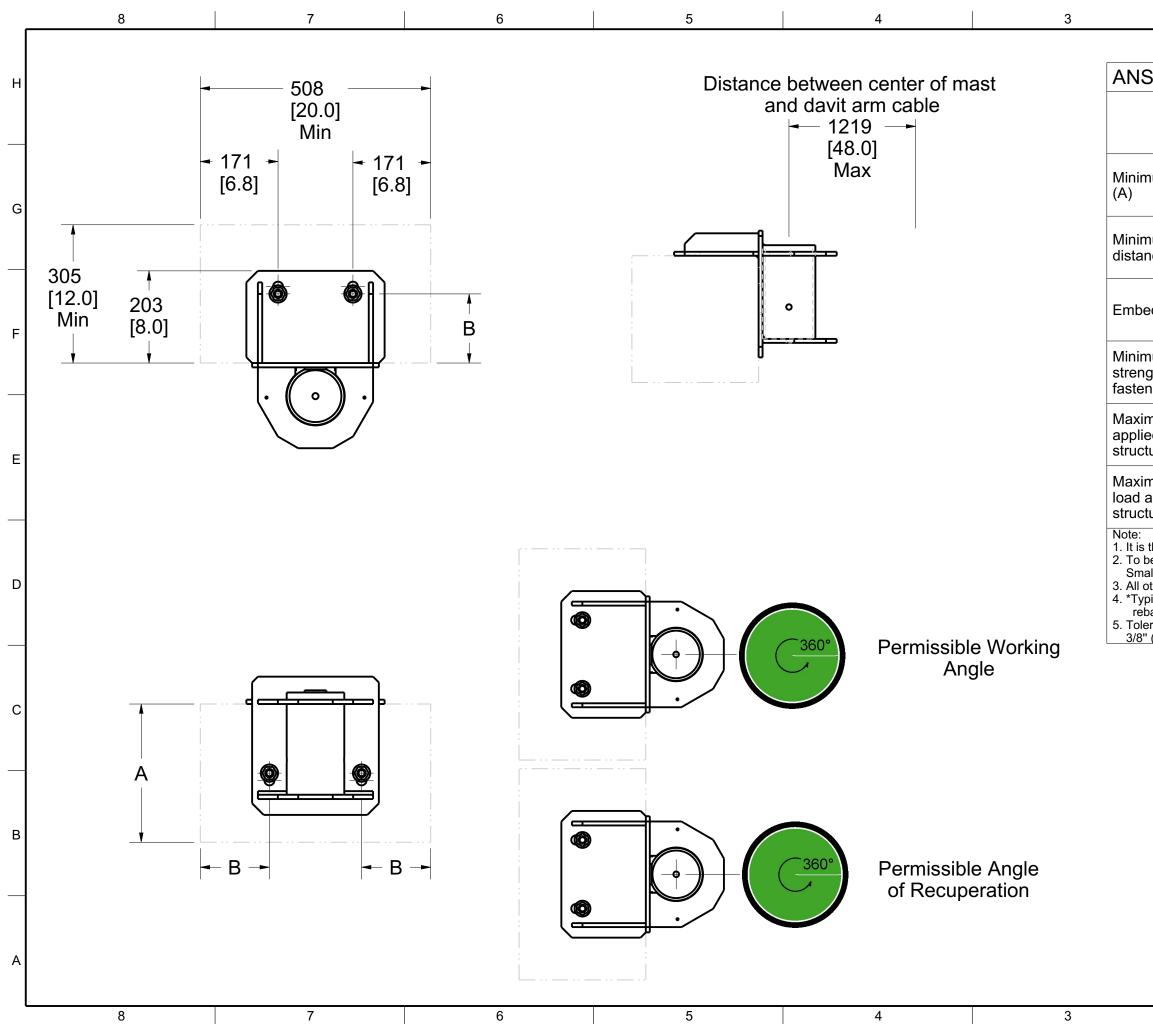

|                                                                                                                                                                                                                                                                                                                                                                                                                                                                  | 2                                                                                                                                                                                                                                                                                                                                                                                                                                                                                                                                                                                                                                                                                                                                                            |           | 1                            |      |   |
|------------------------------------------------------------------------------------------------------------------------------------------------------------------------------------------------------------------------------------------------------------------------------------------------------------------------------------------------------------------------------------------------------------------------------------------------------------------|--------------------------------------------------------------------------------------------------------------------------------------------------------------------------------------------------------------------------------------------------------------------------------------------------------------------------------------------------------------------------------------------------------------------------------------------------------------------------------------------------------------------------------------------------------------------------------------------------------------------------------------------------------------------------------------------------------------------------------------------------------------|-----------|------------------------------|------|---|
| Produc                                                                                                                                                                                                                                                                                                                                                                                                                                                           | t number:                                                                                                                                                                                                                                                                                                                                                                                                                                                                                                                                                                                                                                                                                                                                                    | : 1       | N-2516                       |      |   |
| SI, AS / NZ                                                                                                                                                                                                                                                                                                                                                                                                                                                      | SI, AS / NZS, CSA, OSHA                                                                                                                                                                                                                                                                                                                                                                                                                                                                                                                                                                                                                                                                                                                                      |           |                              |      |   |
|                                                                                                                                                                                                                                                                                                                                                                                                                                                                  | Full thickness                                                                                                                                                                                                                                                                                                                                                                                                                                                                                                                                                                                                                                                                                                                                               |           | Example *                    |      |   |
| num thickness                                                                                                                                                                                                                                                                                                                                                                                                                                                    | Refer to fasten<br>manufacturer<br>specifications                                                                                                                                                                                                                                                                                                                                                                                                                                                                                                                                                                                                                                                                                                            |           | 305 mm (12.00'               | ')   | G |
| num edge<br>nce (B)                                                                                                                                                                                                                                                                                                                                                                                                                                              | Refer to fasten<br>manufacturer<br>specifications                                                                                                                                                                                                                                                                                                                                                                                                                                                                                                                                                                                                                                                                                                            |           | 152 mm (6.00")               |      |   |
| edment depth                                                                                                                                                                                                                                                                                                                                                                                                                                                     | Refer to fasten<br>manufacturer<br>specifications                                                                                                                                                                                                                                                                                                                                                                                                                                                                                                                                                                                                                                                                                                            | -         | 152 mm (6.00")               |      | F |
| num pullout<br>gth per<br>ner                                                                                                                                                                                                                                                                                                                                                                                                                                    | 22,5 kN (5 058                                                                                                                                                                                                                                                                                                                                                                                                                                                                                                                                                                                                                                                                                                                                               | lbf) 2    | 22,5 kN (5 058               | lbf) |   |
| mum moment<br>ed to the<br>ture                                                                                                                                                                                                                                                                                                                                                                                                                                  | 19,2 kN•m<br>(169 934 lbf•in)                                                                                                                                                                                                                                                                                                                                                                                                                                                                                                                                                                                                                                                                                                                                |           | I9,2 kN∙m<br>169 934 lbf•in) |      | E |
| mum vertical<br>applied to the<br>ture                                                                                                                                                                                                                                                                                                                                                                                                                           | 22,3 kN (5 000                                                                                                                                                                                                                                                                                                                                                                                                                                                                                                                                                                                                                                                                                                                                               | lbf) 2    | 22,3 kN (5 000               | lbf) |   |
| the responsibility of the local engineer to assure installation compliance.<br>be installed with 3/4" (M20) minimum $\emptyset$ stainless steel anchors.<br>aller anchors must be validated by the local engineer.<br>other variation must be approved by the local engineer.<br>bical installation concrete for 21 MPa (3000 psi) and 0.2% gross area<br>over reinforcement.<br>erance of flatness around adapter contour and wall shall not exceed<br>(9,5mm). |                                                                                                                                                                                                                                                                                                                                                                                                                                                                                                                                                                                                                                                                                                                                                              |           |                              |      | C |
| PRODUITS DE SERVICE PUBLICS INNOVA INC                                                                                                                                                                                                                                                                                                                                                                                                                           |                                                                                                                                                                                                                                                                                                                                                                                                                                                                                                                                                                                                                                                                                                                                                              |           |                              |      | С |
| INN<br>© 9105-0732 QU<br>(hereafter e<br>international<br>and other legs<br>whatsoever,<br>and requires i                                                                                                                                                                                                                                                                                                                                                        | PRODUITS DE SERVICE PUBLICS INNOVA INC.<br>INNOVA PUBLIC UTILITY PRODUCTS INC.     (hereafter « INNOVA »). All rights reserved. Protected under the Copyright Act of Canada and<br>international treaties and agreements regarding copyrights. Violators are subject to prosecution<br>and other legal recourses for infringement. Any reproduction, adaptation or other use or disclosure<br>whatsoever, in totality or in part, and in any form or by any means whatsoever, stirctly forbidden<br>and requires the prior written approval of INNOVA. All data is the exclusive property of 9105-0732<br>QUEBEC INC. and under exclusive license to INNOVA and cannot be used nor disclosed in<br>any weither without the prior written approval of INNOVA. |           |                              |      |   |
| WEIGHT:                                                                                                                                                                                                                                                                                                                                                                                                                                                          |                                                                                                                                                                                                                                                                                                                                                                                                                                                                                                                                                                                                                                                                                                                                                              |           |                              |      |   |
| 46.0 Lb                                                                                                                                                                                                                                                                                                                                                                                                                                                          | 46.0 Lb 102mm (4") Top Wall Adapter 90deg                                                                                                                                                                                                                                                                                                                                                                                                                                                                                                                                                                                                                                                                                                                    |           |                              |      |   |
| 20.9 Kg                                                                                                                                                                                                                                                                                                                                                                                                                                                          | (Stainl                                                                                                                                                                                                                                                                                                                                                                                                                                                                                                                                                                                                                                                                                                                                                      | ess Ste   | el 304)                      |      |   |
|                                                                                                                                                                                                                                                                                                                                                                                                                                                                  | tainless Steel                                                                                                                                                                                                                                                                                                                                                                                                                                                                                                                                                                                                                                                                                                                                               | SHEET(S): |                              | Rev. | A |
|                                                                                                                                                                                                                                                                                                                                                                                                                                                                  |                                                                                                                                                                                                                                                                                                                                                                                                                                                                                                                                                                                                                                                                                                                                                              | 2/5       | IN-2516                      | 02   |   |
|                                                                                                                                                                                                                                                                                                                                                                                                                                                                  | 2                                                                                                                                                                                                                                                                                                                                                                                                                                                                                                                                                                                                                                                                                                                                                            |           | 1                            |      |   |

|                                                               |                                                                                                                                                                                                                                                                                                                                                                                                                                                                                                                                                                                                                                                                                                                                                                                             | 2                            |                                                     | 1                                |      | ì |
|---------------------------------------------------------------|---------------------------------------------------------------------------------------------------------------------------------------------------------------------------------------------------------------------------------------------------------------------------------------------------------------------------------------------------------------------------------------------------------------------------------------------------------------------------------------------------------------------------------------------------------------------------------------------------------------------------------------------------------------------------------------------------------------------------------------------------------------------------------------------|------------------------------|-----------------------------------------------------|----------------------------------|------|---|
| Ρ                                                             | rodu                                                                                                                                                                                                                                                                                                                                                                                                                                                                                                                                                                                                                                                                                                                                                                                        | ict number                   |                                                     | N-2516                           |      |   |
|                                                               | EN 7                                                                                                                                                                                                                                                                                                                                                                                                                                                                                                                                                                                                                                                                                                                                                                                        | 95, TS16415                  | 1                                                   |                                  |      | н |
|                                                               |                                                                                                                                                                                                                                                                                                                                                                                                                                                                                                                                                                                                                                                                                                                                                                                             |                              | Full thi                                            | ckness                           |      |   |
|                                                               | Minimu                                                                                                                                                                                                                                                                                                                                                                                                                                                                                                                                                                                                                                                                                                                                                                                      | m thickness (A)              | manufa                                              | o fastener<br>acturer<br>cations |      | G |
|                                                               | Minimu<br>(B)                                                                                                                                                                                                                                                                                                                                                                                                                                                                                                                                                                                                                                                                                                                                                                               | m edge distance              | Refer to fastener<br>manufacturer<br>specifications |                                  |      |   |
| Embedment depth Refer to fastener manufacturer specifications |                                                                                                                                                                                                                                                                                                                                                                                                                                                                                                                                                                                                                                                                                                                                                                                             |                              |                                                     |                                  | F    |   |
|                                                               | Minimu<br>per fast                                                                                                                                                                                                                                                                                                                                                                                                                                                                                                                                                                                                                                                                                                                                                                          | m pullout strength<br>tener  | 19,7 ki                                             | N (4 429 lbf)                    |      |   |
|                                                               | Maximum moment<br>applied to the structure16,8 kN•m<br>(148 692 lbf•in)                                                                                                                                                                                                                                                                                                                                                                                                                                                                                                                                                                                                                                                                                                                     |                              |                                                     |                                  |      | E |
|                                                               | Maximum vertical load<br>applied to the structure 14,0 kN (3 147 lbf)                                                                                                                                                                                                                                                                                                                                                                                                                                                                                                                                                                                                                                                                                                                       |                              |                                                     |                                  |      |   |
|                                                               | <ul> <li>Note:</li> <li>1. It is the responsibility of the local engineer to assure installation compliance.</li> <li>2. To be installed with 3/4" (M20) minimum Ø stainless steel anchors.</li> <li>Smaller anchors must be validated by the local engineer.</li> <li>3. All other variation must be approved by the local engineer.</li> <li>4. Tolerance of flatness around adapter contour and wall shall not exceed 3/8" (9,5mm).</li> </ul>                                                                                                                                                                                                                                                                                                                                           |                              |                                                     |                                  |      | D |
| P                                                             | PAT.NO.:<br>Michael Parker<br>102051<br>PRODUITS DE SERVICE PUBLICS INNOVA INC.                                                                                                                                                                                                                                                                                                                                                                                                                                                                                                                                                                                                                                                                                                             |                              |                                                     |                                  |      | С |
|                                                               | PRODUITS DE SERVICE PUBLICS INNOVA INC.<br>INNOVA PUBLIC UTILITY PRODUCTS INC.<br>© 9105-0732 QUEBEC INC. and under exclusive license to INNOVA PUBLIC UTILITY PRODUCTS INC.,<br>(hereafter « INNOVA »). All rights reserved. Protected under the Copyright Act of Canada and<br>international treaties and agreements regarding copyrights. Violators are subject to prosecution<br>and other legal recourses for infringement. Any reproduction, adaptation or other use or disclosure<br>whatsoever, in Itality or in part, and in any form or by any means whatsoever, strictly forbidden<br>and requires the prior written approval of INNOVA All data is the exclusive property of 9105-0732<br>QUEBEC INC. and under exclusive license to INNOVA and cannot be used nor disclosed in |                              |                                                     |                                  |      | В |
| WI                                                            | WEIGHT:                                                                                                                                                                                                                                                                                                                                                                                                                                                                                                                                                                                                                                                                                                                                                                                     |                              |                                                     |                                  |      |   |
| 46                                                            | 46.0 Lb 102mm (4") Top Wall Adapter 90deg                                                                                                                                                                                                                                                                                                                                                                                                                                                                                                                                                                                                                                                                                                                                                   |                              |                                                     |                                  | eg   |   |
| 20                                                            | 20.9 Kg (Stainless Steel 304)                                                                                                                                                                                                                                                                                                                                                                                                                                                                                                                                                                                                                                                                                                                                                               |                              |                                                     |                                  | _    |   |
| COL                                                           | OR:                                                                                                                                                                                                                                                                                                                                                                                                                                                                                                                                                                                                                                                                                                                                                                                         | Material:<br>Stainless Steel | SHEET(S):                                           | PROJET:<br>IN-2516               | Rev. | A |
|                                                               |                                                                                                                                                                                                                                                                                                                                                                                                                                                                                                                                                                                                                                                                                                                                                                                             | 2                            |                                                     | 1                                |      | ļ |