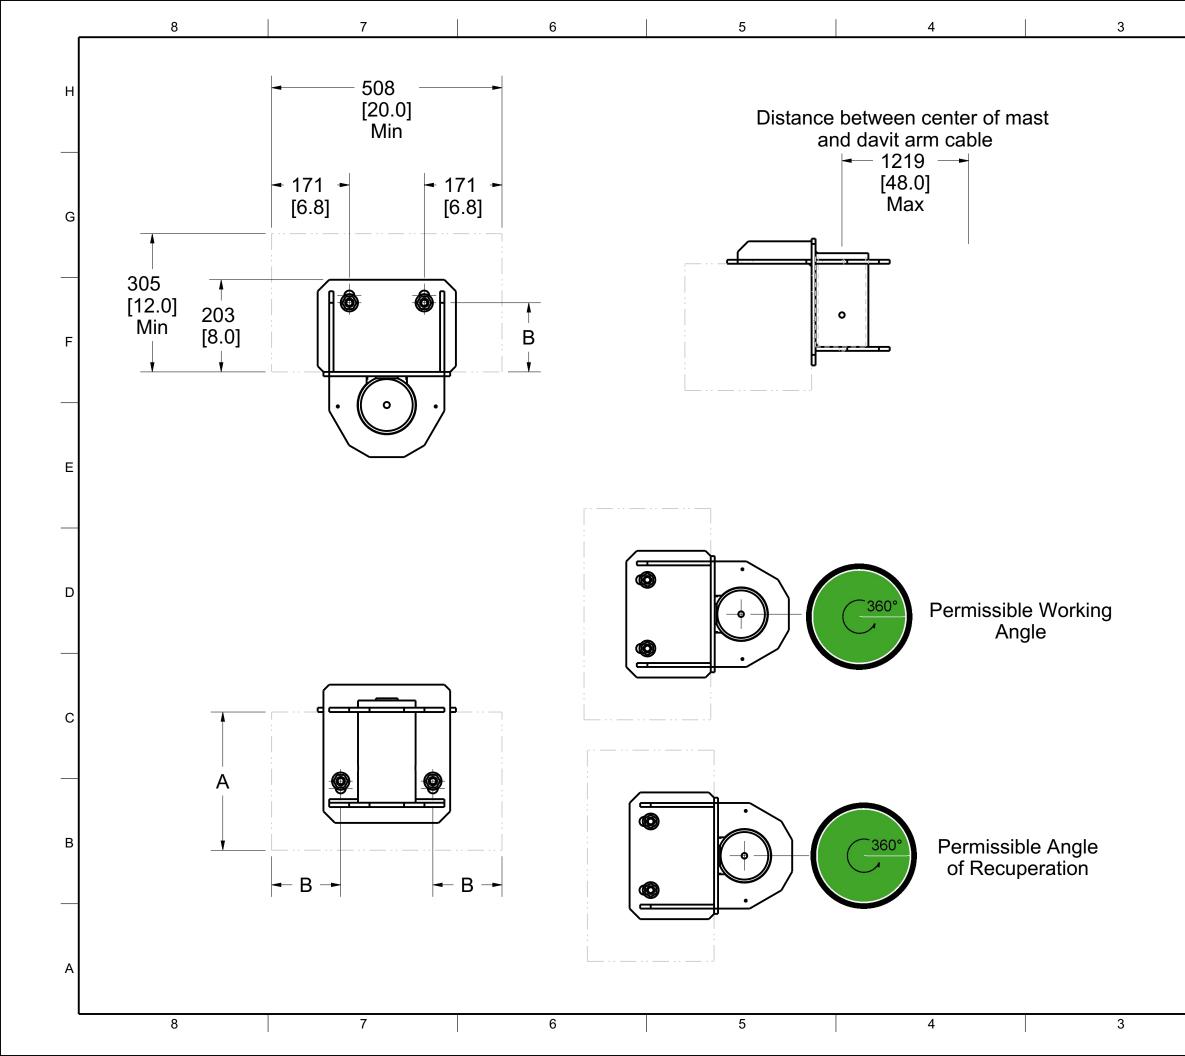

|                                                                                                                                                                                                                                                                                                                                                                                                                                                                  | 2                                                                                                                                                                                                                                                                                                                                                                                                                                                                                                                                                                                                                                                                                                                                                            |           | 1                            |      |   |
|------------------------------------------------------------------------------------------------------------------------------------------------------------------------------------------------------------------------------------------------------------------------------------------------------------------------------------------------------------------------------------------------------------------------------------------------------------------|--------------------------------------------------------------------------------------------------------------------------------------------------------------------------------------------------------------------------------------------------------------------------------------------------------------------------------------------------------------------------------------------------------------------------------------------------------------------------------------------------------------------------------------------------------------------------------------------------------------------------------------------------------------------------------------------------------------------------------------------------------------|-----------|------------------------------|------|---|
| Produc                                                                                                                                                                                                                                                                                                                                                                                                                                                           | t number:                                                                                                                                                                                                                                                                                                                                                                                                                                                                                                                                                                                                                                                                                                                                                    | : 1       | N-2516                       |      |   |
| SI, AS / NZ                                                                                                                                                                                                                                                                                                                                                                                                                                                      | SI, AS / NZS, CSA, OSHA                                                                                                                                                                                                                                                                                                                                                                                                                                                                                                                                                                                                                                                                                                                                      |           |                              |      |   |
|                                                                                                                                                                                                                                                                                                                                                                                                                                                                  | Full thickness                                                                                                                                                                                                                                                                                                                                                                                                                                                                                                                                                                                                                                                                                                                                               |           | Example *                    |      |   |
| num thickness                                                                                                                                                                                                                                                                                                                                                                                                                                                    | Refer to fasten<br>manufacturer<br>specifications                                                                                                                                                                                                                                                                                                                                                                                                                                                                                                                                                                                                                                                                                                            |           | 305 mm (12.00'               | ')   | G |
| num edge<br>nce (B)                                                                                                                                                                                                                                                                                                                                                                                                                                              | Refer to fasten<br>manufacturer<br>specifications                                                                                                                                                                                                                                                                                                                                                                                                                                                                                                                                                                                                                                                                                                            |           | 152 mm (6.00")               |      |   |
| edment depth                                                                                                                                                                                                                                                                                                                                                                                                                                                     | Refer to fasten<br>manufacturer<br>specifications                                                                                                                                                                                                                                                                                                                                                                                                                                                                                                                                                                                                                                                                                                            | -         | 152 mm (6.00")               |      | F |
| num pullout<br>gth per<br>ner                                                                                                                                                                                                                                                                                                                                                                                                                                    | 22,5 kN (5 058                                                                                                                                                                                                                                                                                                                                                                                                                                                                                                                                                                                                                                                                                                                                               | lbf) 2    | 22,5 kN (5 058               | lbf) |   |
| mum moment<br>ed to the<br>ture                                                                                                                                                                                                                                                                                                                                                                                                                                  | 19,2 kN•m<br>(169 934 lbf•in)                                                                                                                                                                                                                                                                                                                                                                                                                                                                                                                                                                                                                                                                                                                                |           | I9,2 kN∙m<br>169 934 lbf•in) |      | E |
| mum vertical<br>applied to the<br>ture                                                                                                                                                                                                                                                                                                                                                                                                                           | 22,3 kN (5 000                                                                                                                                                                                                                                                                                                                                                                                                                                                                                                                                                                                                                                                                                                                                               | lbf) 2    | 22,3 kN (5 000               | lbf) |   |
| the responsibility of the local engineer to assure installation compliance.<br>be installed with 3/4" (M20) minimum $\emptyset$ stainless steel anchors.<br>aller anchors must be validated by the local engineer.<br>other variation must be approved by the local engineer.<br>bical installation concrete for 21 MPa (3000 psi) and 0.2% gross area<br>over reinforcement.<br>erance of flatness around adapter contour and wall shall not exceed<br>(9,5mm). |                                                                                                                                                                                                                                                                                                                                                                                                                                                                                                                                                                                                                                                                                                                                                              |           |                              |      | C |
| PRODUITS DE SERVICE PUBLICS INNOVA INC                                                                                                                                                                                                                                                                                                                                                                                                                           |                                                                                                                                                                                                                                                                                                                                                                                                                                                                                                                                                                                                                                                                                                                                                              |           |                              |      | С |
| INN<br>© 9105-0732 QU<br>(hereafter e<br>international<br>and other legs<br>whatsoever,<br>and requires i                                                                                                                                                                                                                                                                                                                                                        | PRODUITS DE SERVICE PUBLICS INNOVA INC.<br>INNOVA PUBLIC UTILITY PRODUCTS INC.     (hereafter « INNOVA »). All rights reserved. Protected under the Copyright Act of Canada and<br>international treaties and agreements regarding copyrights. Violators are subject to prosecution<br>and other legal recourses for infringement. Any reproduction, adaptation or other use or disclosure<br>whatsoever, in totality or in part, and in any form or by any means whatsoever, stirctly forbidden<br>and requires the prior written approval of INNOVA. All data is the exclusive property of 9105-0732<br>QUEBEC INC. and under exclusive license to INNOVA and cannot be used nor disclosed in<br>any weither without the prior written approval of INNOVA. |           |                              |      |   |
| WEIGHT:                                                                                                                                                                                                                                                                                                                                                                                                                                                          |                                                                                                                                                                                                                                                                                                                                                                                                                                                                                                                                                                                                                                                                                                                                                              |           |                              |      |   |
| 46.0 Lb                                                                                                                                                                                                                                                                                                                                                                                                                                                          | 46.0 Lb 102mm (4") Top Wall Adapter 90deg                                                                                                                                                                                                                                                                                                                                                                                                                                                                                                                                                                                                                                                                                                                    |           |                              |      |   |
| 20.9 Kg                                                                                                                                                                                                                                                                                                                                                                                                                                                          | (Stainl                                                                                                                                                                                                                                                                                                                                                                                                                                                                                                                                                                                                                                                                                                                                                      | ess Ste   | el 304)                      |      |   |
|                                                                                                                                                                                                                                                                                                                                                                                                                                                                  | tainless Steel                                                                                                                                                                                                                                                                                                                                                                                                                                                                                                                                                                                                                                                                                                                                               | SHEET(S): |                              | Rev. | A |
|                                                                                                                                                                                                                                                                                                                                                                                                                                                                  |                                                                                                                                                                                                                                                                                                                                                                                                                                                                                                                                                                                                                                                                                                                                                              | 2/5       | IN-2516                      | 02   |   |
|                                                                                                                                                                                                                                                                                                                                                                                                                                                                  | 2                                                                                                                                                                                                                                                                                                                                                                                                                                                                                                                                                                                                                                                                                                                                                            |           | 1                            |      |   |

|                                                               |                                                                                                                                                                                                                                                                                                                                                                                                                                                                                                                                                                                                                                                                                                                                                                                             | 2                            |                                                     | 1                                |      | ì |
|---------------------------------------------------------------|---------------------------------------------------------------------------------------------------------------------------------------------------------------------------------------------------------------------------------------------------------------------------------------------------------------------------------------------------------------------------------------------------------------------------------------------------------------------------------------------------------------------------------------------------------------------------------------------------------------------------------------------------------------------------------------------------------------------------------------------------------------------------------------------|------------------------------|-----------------------------------------------------|----------------------------------|------|---|
| Ρ                                                             | rodu                                                                                                                                                                                                                                                                                                                                                                                                                                                                                                                                                                                                                                                                                                                                                                                        | ict number                   |                                                     | N-2516                           |      |   |
|                                                               | EN 7                                                                                                                                                                                                                                                                                                                                                                                                                                                                                                                                                                                                                                                                                                                                                                                        | 95, TS16415                  | 1                                                   |                                  |      | н |
|                                                               |                                                                                                                                                                                                                                                                                                                                                                                                                                                                                                                                                                                                                                                                                                                                                                                             |                              | Full thi                                            | ckness                           |      |   |
|                                                               | Minimu                                                                                                                                                                                                                                                                                                                                                                                                                                                                                                                                                                                                                                                                                                                                                                                      | m thickness (A)              | manufa                                              | o fastener<br>acturer<br>cations |      | G |
|                                                               | Minimu<br>(B)                                                                                                                                                                                                                                                                                                                                                                                                                                                                                                                                                                                                                                                                                                                                                                               | m edge distance              | Refer to fastener<br>manufacturer<br>specifications |                                  |      |   |
| Embedment depth Refer to fastener manufacturer specifications |                                                                                                                                                                                                                                                                                                                                                                                                                                                                                                                                                                                                                                                                                                                                                                                             |                              |                                                     |                                  | F    |   |
|                                                               | Minimu<br>per fast                                                                                                                                                                                                                                                                                                                                                                                                                                                                                                                                                                                                                                                                                                                                                                          | m pullout strength<br>tener  | 19,7 ki                                             | N (4 429 lbf)                    |      |   |
|                                                               | Maximum moment<br>applied to the structure16,8 kN•m<br>(148 692 lbf•in)                                                                                                                                                                                                                                                                                                                                                                                                                                                                                                                                                                                                                                                                                                                     |                              |                                                     |                                  |      | E |
|                                                               | Maximum vertical load<br>applied to the structure 14,0 kN (3 147 lbf)                                                                                                                                                                                                                                                                                                                                                                                                                                                                                                                                                                                                                                                                                                                       |                              |                                                     |                                  |      |   |
|                                                               | <ul> <li>Note:</li> <li>1. It is the responsibility of the local engineer to assure installation compliance.</li> <li>2. To be installed with 3/4" (M20) minimum Ø stainless steel anchors.</li> <li>Smaller anchors must be validated by the local engineer.</li> <li>3. All other variation must be approved by the local engineer.</li> <li>4. Tolerance of flatness around adapter contour and wall shall not exceed 3/8" (9,5mm).</li> </ul>                                                                                                                                                                                                                                                                                                                                           |                              |                                                     |                                  |      | D |
| P                                                             | PAT.NO.:<br>Michael Parker<br>102051<br>PRODUITS DE SERVICE PUBLICS INNOVA INC.                                                                                                                                                                                                                                                                                                                                                                                                                                                                                                                                                                                                                                                                                                             |                              |                                                     |                                  |      | С |
|                                                               | PRODUITS DE SERVICE PUBLICS INNOVA INC.<br>INNOVA PUBLIC UTILITY PRODUCTS INC.<br>© 9105-0732 QUEBEC INC. and under exclusive license to INNOVA PUBLIC UTILITY PRODUCTS INC.,<br>(hereafter « INNOVA »). All rights reserved. Protected under the Copyright Act of Canada and<br>international treaties and agreements regarding copyrights. Violators are subject to prosecution<br>and other legal recourses for infringement. Any reproduction, adaptation or other use or disclosure<br>whatsoever, in Itality or in part, and in any form or by any means whatsoever, strictly forbidden<br>and requires the prior written approval of INNOVA All data is the exclusive property of 9105-0732<br>QUEBEC INC. and under exclusive license to INNOVA and cannot be used nor disclosed in |                              |                                                     |                                  |      | В |
| WI                                                            | WEIGHT:                                                                                                                                                                                                                                                                                                                                                                                                                                                                                                                                                                                                                                                                                                                                                                                     |                              |                                                     |                                  |      |   |
| 46                                                            | 46.0 Lb 102mm (4") Top Wall Adapter 90deg                                                                                                                                                                                                                                                                                                                                                                                                                                                                                                                                                                                                                                                                                                                                                   |                              |                                                     |                                  | eg   |   |
| 20                                                            | 20.9 Kg (Stainless Steel 304)                                                                                                                                                                                                                                                                                                                                                                                                                                                                                                                                                                                                                                                                                                                                                               |                              |                                                     |                                  | _    |   |
| COL                                                           | OR:                                                                                                                                                                                                                                                                                                                                                                                                                                                                                                                                                                                                                                                                                                                                                                                         | Material:<br>Stainless Steel | SHEET(S):                                           | PROJET:<br>IN-2516               | Rev. | A |
|                                                               |                                                                                                                                                                                                                                                                                                                                                                                                                                                                                                                                                                                                                                                                                                                                                                                             | 2                            |                                                     | 1                                |      | ļ |