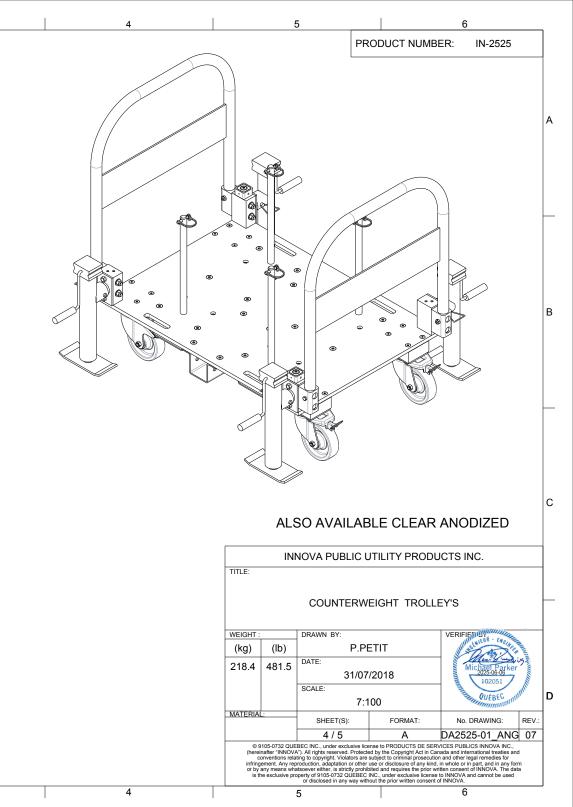

|   | 1                                                                                                                                                                                 |                                 | 2                       | 3               |
|---|-----------------------------------------------------------------------------------------------------------------------------------------------------------------------------------|---------------------------------|-------------------------|-----------------|
|   | SPECIFICATIONS                                                                                                                                                                    |                                 |                         |                 |
|   | THIS EQUIPMENT IS CONSIDERED AS PART OF A PERSONAL FALL ARREST SYSTEM (PFAS).<br>IT IS ONLY TO BE USED IN CONJUNCTION WITH A PERSONAL FALL ARREST SYSTEM                          |                                 |                         |                 |
| А | THAT LIMITS THE MAXIMUM ARREST FORCE (MAF) TO 8,0 kN.                                                                                                                             |                                 |                         |                 |
|   | WORKING LOAD L                                                                                                                                                                    | limit (WLL) :                   | 164 k                   | g (360 lb)      |
|   |                                                                                                                                                                                   |                                 |                         |                 |
|   |                                                                                                                                                                                   |                                 |                         |                 |
|   | STANDARDS                                                                                                                                                                         |                                 |                         |                 |
|   | NAME                                                                                                                                                                              | <b>CLASSIFICATION</b>           | YEAR                    | <u>USERS</u>    |
| В | AS / NZS 5532<br>ANSI Z359.18<br>CSA Z259.15<br>OSHA 1910.140                                                                                                                     | FREEFALL ARRES<br>D<br>AD       | ST 2013<br>2017<br>2022 | 1<br>1<br>1     |
|   | OSHA 1926.502<br>EN 795<br>TS 16415                                                                                                                                               | E                               | 2012<br>2013            | 1<br>1<br>3     |
|   | MATERIAL AN                                                                                                                                                                       | ID CONSTRUC                     | TION                    |                 |
|   | WELDING CERTIF                                                                                                                                                                    |                                 | STRUCTURE :             | MATERIAL:       |
|   | STEEL / STAINLES<br>CSA W59.18 / CSA                                                                                                                                              | SS STEEL<br>\ W47.1 / AWS D 1.6 | STEEL 44W               | STAINLESS STEEL |
| С | ALUMINIUM<br>CSA W59.2 / CSA                                                                                                                                                      | W47.2                           |                         |                 |
|   | RESTRICTIO                                                                                                                                                                        | NS                              |                         |                 |
|   | THIS EQUIPMENT SHOULD ONLY BE USED WITH PRODUCTS APPROVED BY INNOVA PUBLIC UTILITY PRODUCTS Inc.                                                                                  |                                 |                         |                 |
|   | THIS EQUIPMENT MUST ALWAYS BE OPERATED AT A LEVEL OF +/-5° AND REST ON ITS 4 LEGS.                                                                                                |                                 |                         |                 |
|   | MAKE SURE ALL HARDWARE AND CONNECTION PINS ARE PROPERLY INSTALLED BEFORE USE.                                                                                                     |                                 |                         |                 |
| D | IN CASE OF FALL OR EQUIPMENT SAFETY IF IN DOUBT, THE EQUIPMENT SHOULD BE<br>REMOVED FROM THE EQUIPMENT IMMEDIATELY. SERVICED AND INSPECTED BY A<br>QUALIFIED PERSON BEFORE REUSE. |                                 |                         |                 |
|   |                                                                                                                                                                                   |                                 |                         |                 |
|   |                                                                                                                                                                                   |                                 |                         |                 |
|   | 1                                                                                                                                                                                 |                                 | 2                       | 3               |