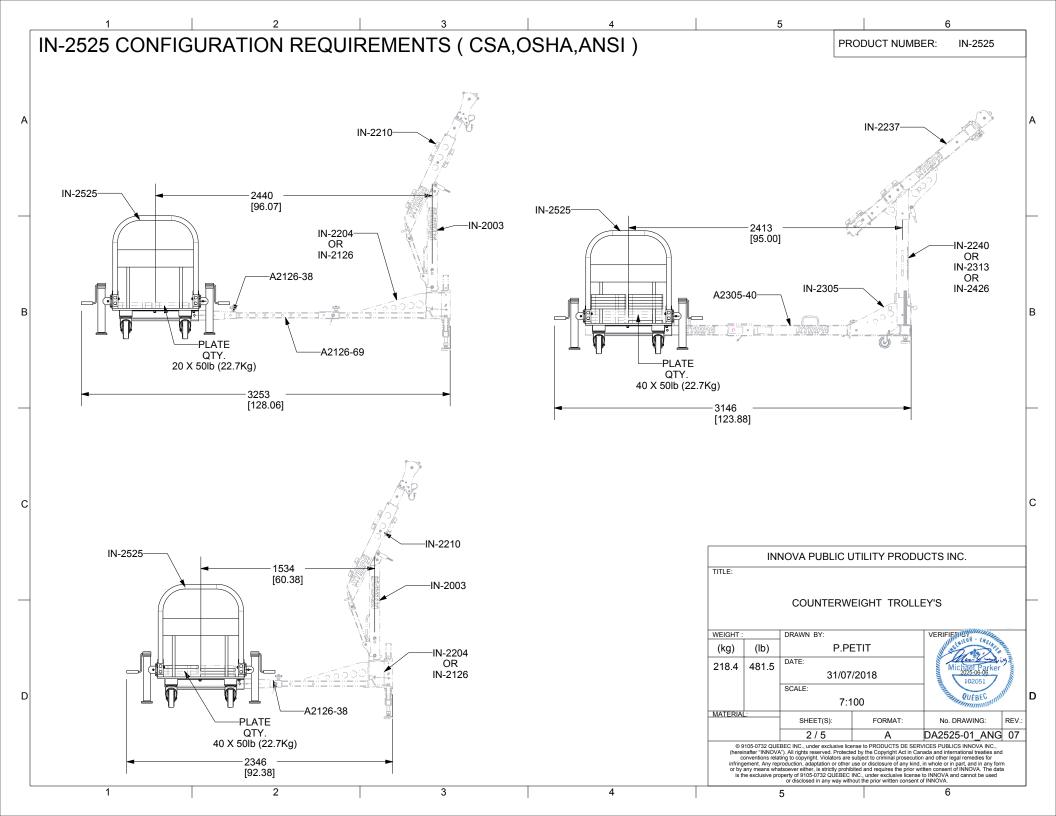

|   | 1                                                                                                                                                                                 |                                 | 2                       | 3               |
|---|-----------------------------------------------------------------------------------------------------------------------------------------------------------------------------------|---------------------------------|-------------------------|-----------------|
|   | SPECIFICATIONS                                                                                                                                                                    |                                 |                         |                 |
|   | THIS EQUIPMENT IS CONSIDERED AS PART OF A PERSONAL FALL ARREST SYSTEM (PFAS).<br>IT IS ONLY TO BE USED IN CONJUNCTION WITH A PERSONAL FALL ARREST SYSTEM                          |                                 |                         |                 |
| А | THAT LIMITS THE MAXIMUM ARREST FORCE (MAF) TO 8,0 kN.                                                                                                                             |                                 |                         |                 |
|   | WORKING LOAD L                                                                                                                                                                    | limit (WLL) :                   | 164 k                   | g (360 lb)      |
|   |                                                                                                                                                                                   |                                 |                         |                 |
|   |                                                                                                                                                                                   |                                 |                         |                 |
|   | STANDARDS                                                                                                                                                                         |                                 |                         |                 |
|   | NAME                                                                                                                                                                              | <b>CLASSIFICATION</b>           | YEAR                    | <u>USERS</u>    |
| В | AS / NZS 5532<br>ANSI Z359.18<br>CSA Z259.15<br>OSHA 1910.140                                                                                                                     | FREEFALL ARRES<br>D<br>AD       | ST 2013<br>2017<br>2022 | 1<br>1<br>1     |
|   | OSHA 1926.502<br>EN 795<br>TS 16415                                                                                                                                               | E                               | 2012<br>2013            | 1<br>1<br>3     |
|   | MATERIAL AN                                                                                                                                                                       | ID CONSTRUC                     | TION                    |                 |
|   | WELDING CERTIF                                                                                                                                                                    |                                 | STRUCTURE :             | MATERIAL:       |
|   | STEEL / STAINLES<br>CSA W59.18 / CSA                                                                                                                                              | SS STEEL<br>\ W47.1 / AWS D 1.6 | STEEL 44W               | STAINLESS STEEL |
| С | ALUMINIUM<br>CSA W59.2 / CSA                                                                                                                                                      | W47.2                           |                         |                 |
|   | RESTRICTIO                                                                                                                                                                        | NS                              |                         |                 |
|   | THIS EQUIPMENT SHOULD ONLY BE USED WITH PRODUCTS APPROVED BY INNOVA PUBLIC UTILITY PRODUCTS Inc.                                                                                  |                                 |                         |                 |
|   | THIS EQUIPMENT MUST ALWAYS BE OPERATED AT A LEVEL OF +/-5° AND REST ON ITS 4 LEGS.                                                                                                |                                 |                         |                 |
|   | MAKE SURE ALL HARDWARE AND CONNECTION PINS ARE PROPERLY INSTALLED BEFORE USE.                                                                                                     |                                 |                         |                 |
| D | IN CASE OF FALL OR EQUIPMENT SAFETY IF IN DOUBT, THE EQUIPMENT SHOULD BE<br>REMOVED FROM THE EQUIPMENT IMMEDIATELY. SERVICED AND INSPECTED BY A<br>QUALIFIED PERSON BEFORE REUSE. |                                 |                         |                 |
|   |                                                                                                                                                                                   |                                 |                         |                 |
|   |                                                                                                                                                                                   |                                 |                         |                 |
|   | 1                                                                                                                                                                                 |                                 | 2                       | 3               |