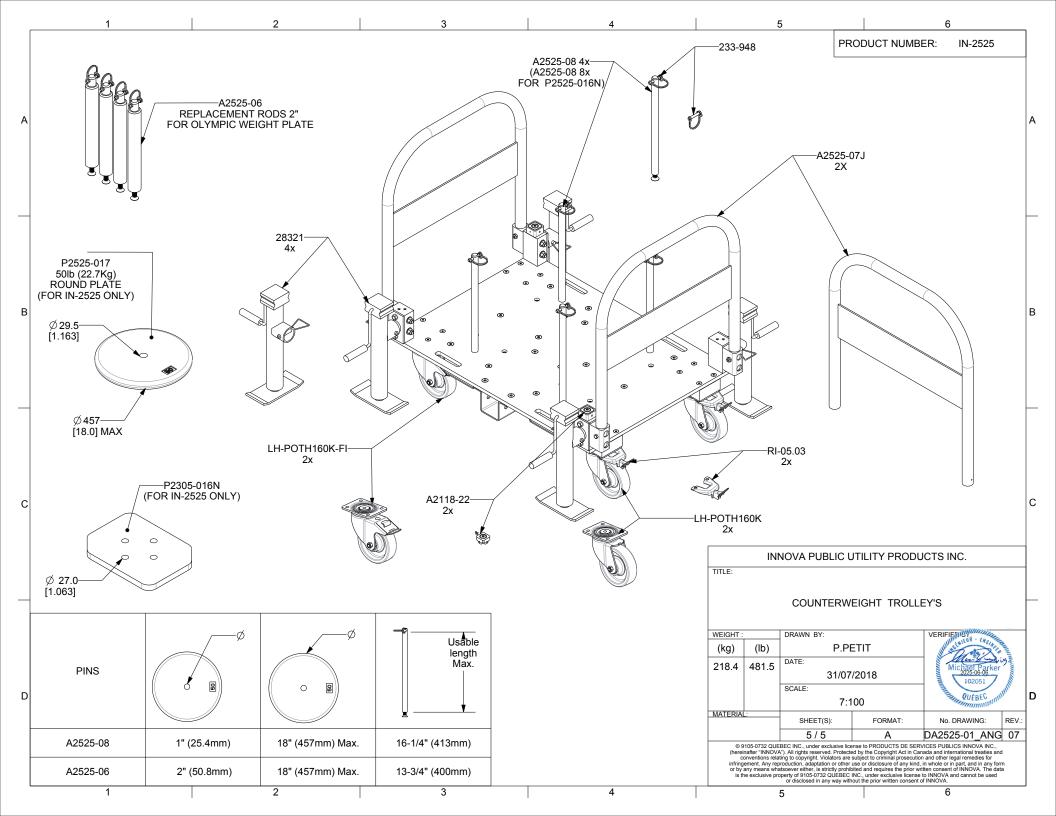

|
|   |                                                                                                                                                                                   |                                 |                         |                 |
|   |                                                                                                                                                                                   |                                 |                         |                 |
|   | 1                                                                                                                                                                                 |                                 | 2                       | 3               |