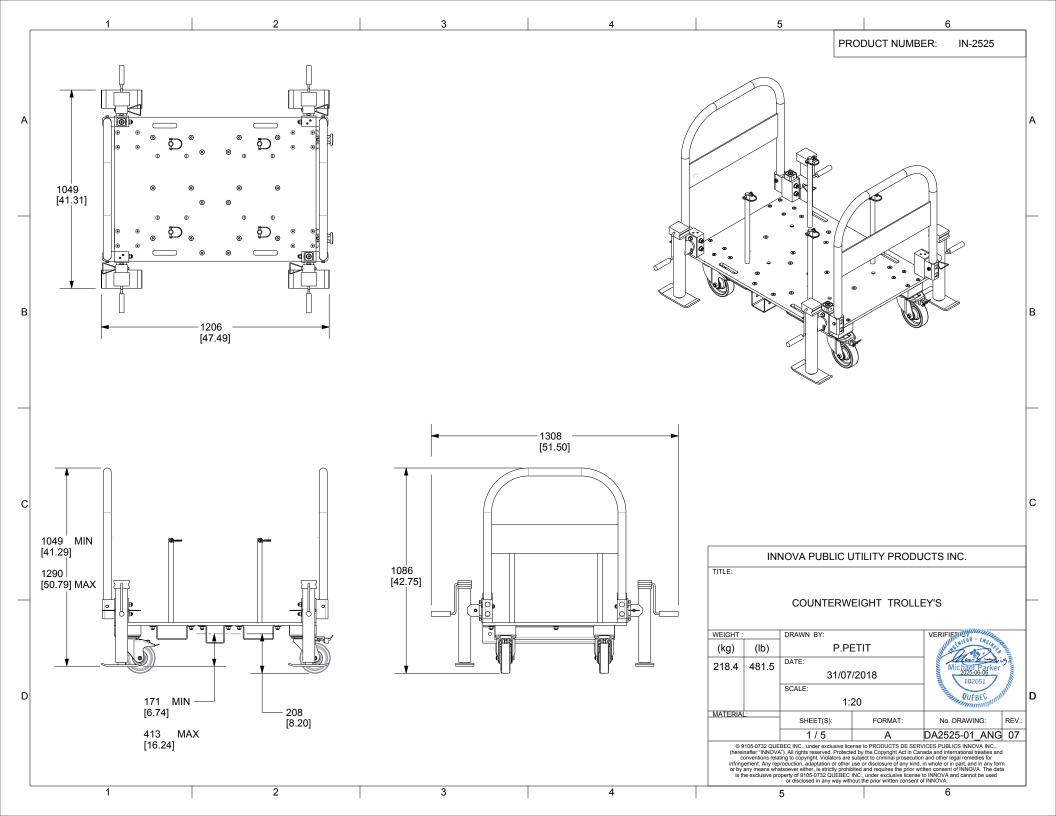

|   | 1                                                                                                                                                                                 |                                 | 2                       | 3               |
|---|-----------------------------------------------------------------------------------------------------------------------------------------------------------------------------------|---------------------------------|-------------------------|-----------------|
|   | SPECIFICATIONS                                                                                                                                                                    |                                 |                         |                 |
|   | THIS EQUIPMENT IS CONSIDERED AS PART OF A PERSONAL FALL ARREST SYSTEM (PFAS).<br>IT IS ONLY TO BE USED IN CONJUNCTION WITH A PERSONAL FALL ARREST SYSTEM                          |                                 |                         |                 |
| А | THAT LIMITS THE MAXIMUM ARREST FORCE (MAF) TO 8,0 kN.                                                                                                                             |                                 |                         |                 |
|   | WORKING LOAD L                                                                                                                                                                    | limit (WLL) :                   | 164 k                   | g (360 lb)      |
|   |                                                                                                                                                                                   |                                 |                         |                 |
|   |                                                                                                                                                                                   |                                 |                         |                 |
|   | STANDARDS                                                                                                                                                                         |                                 |                         |                 |
|   | NAME                                                                                                                                                                              | <b>CLASSIFICATION</b>           | YEAR                    | <u>USERS</u>    |
| В | AS / NZS 5532<br>ANSI Z359.18<br>CSA Z259.15<br>OSHA 1910.140                                                                                                                     | FREEFALL ARRES<br>D<br>AD       | ST 2013<br>2017<br>2022 | 1<br>1<br>1     |
|   | OSHA 1926.502<br>EN 795<br>TS 16415                                                                                                                                               | E                               | 2012<br>2013            | 1<br>1<br>3     |
|   | MATERIAL AN                                                                                                                                                                       | ID CONSTRUC                     | TION                    |                 |
|   | WELDING CERTIF                                                                                                                                                                    |                                 | STRUCTURE :             | MATERIAL:       |
|   | STEEL / STAINLES<br>CSA W59.18 / CSA                                                                                                                                              | SS STEEL<br>\ W47.1 / AWS D 1.6 | STEEL 44W               | STAINLESS STEEL |
| С | ALUMINIUM<br>CSA W59.2 / CSA                                                                                                                                                      | W47.2                           |                         |                 |
|   | RESTRICTIO                                                                                                                                                                        | NS                              |                         |                 |
|   | THIS EQUIPMENT SHOULD ONLY BE USED WITH PRODUCTS APPROVED BY INNOVA PUBLIC UTILITY PRODUCTS Inc.                                                                                  |                                 |                         |                 |
|   | THIS EQUIPMENT MUST ALWAYS BE OPERATED AT A LEVEL OF +/-5° AND REST ON ITS 4 LEGS.                                                                                                |                                 |                         |                 |
|   | MAKE SURE ALL HARDWARE AND CONNECTION PINS ARE PROPERLY INSTALLED BEFORE USE.                                                                                                     |                                 |                         |                 |
| D | IN CASE OF FALL OR EQUIPMENT SAFETY IF IN DOUBT, THE EQUIPMENT SHOULD BE<br>REMOVED FROM THE EQUIPMENT IMMEDIATELY. SERVICED AND INSPECTED BY A<br>QUALIFIED PERSON BEFORE REUSE. |                                 |                         |                 |
|   |                                                                                                                                                                                   |                                 |                         |                 |
|   |                                                                                                                                                                                   |                                 |                         |                 |
|   | 1                                                                                                                                                                                 |                                 | 2                       | 3               |