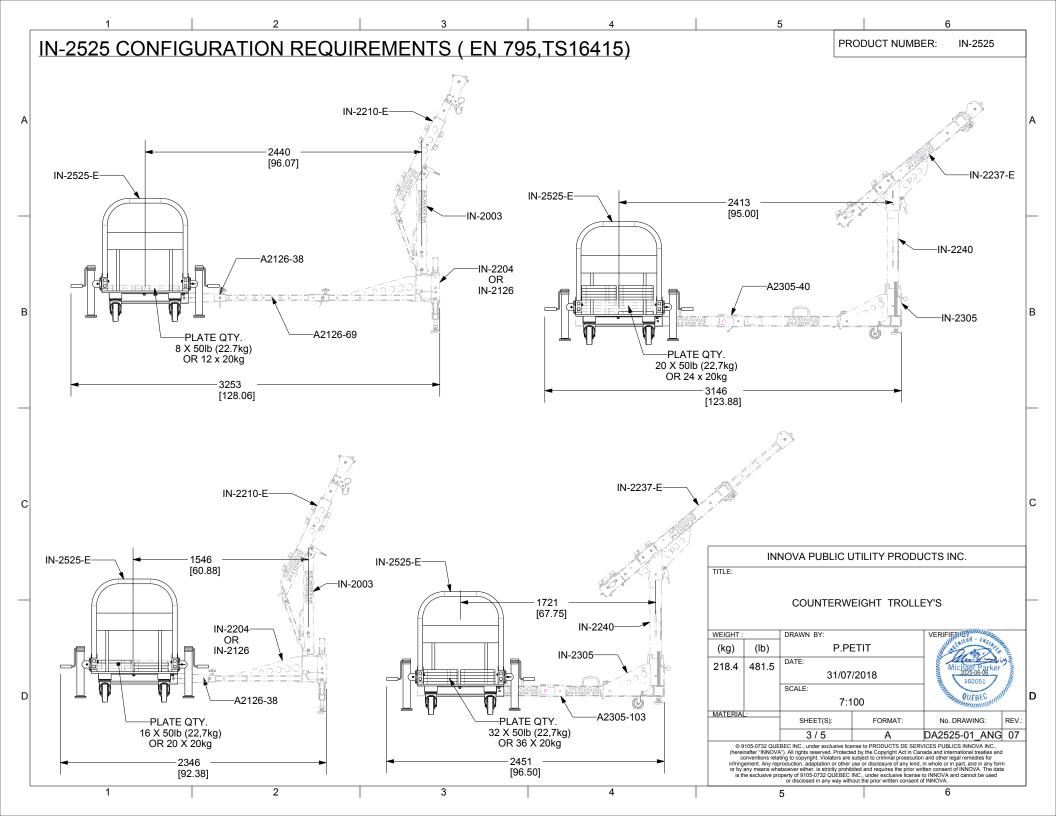

|   | 1                                                                                                                                                                                 |                                 | 2                       | 3               |
|---|-----------------------------------------------------------------------------------------------------------------------------------------------------------------------------------|---------------------------------|-------------------------|-----------------|
|   | SPECIFICATIONS                                                                                                                                                                    |                                 |                         |                 |
|   | THIS EQUIPMENT IS CONSIDERED AS PART OF A PERSONAL FALL ARREST SYSTEM (PFAS).<br>IT IS ONLY TO BE USED IN CONJUNCTION WITH A PERSONAL FALL ARREST SYSTEM                          |                                 |                         |                 |
| А | THAT LIMITS THE MAXIMUM ARREST FORCE (MAF) TO 8,0 kN.                                                                                                                             |                                 |                         |                 |
|   | WORKING LOAD L                                                                                                                                                                    | limit (WLL) :                   | 164 k                   | g (360 lb)      |
|   |                                                                                                                                                                                   |                                 |                         |                 |
|   |                                                                                                                                                                                   |                                 |                         |                 |
|   | STANDARDS                                                                                                                                                                         |                                 |                         |                 |
|   | NAME                                                                                                                                                                              | <b>CLASSIFICATION</b>           | YEAR                    | <u>USERS</u>    |
| В | AS / NZS 5532<br>ANSI Z359.18<br>CSA Z259.15<br>OSHA 1910.140                                                                                                                     | FREEFALL ARRES<br>D<br>AD       | ST 2013<br>2017<br>2022 | 1<br>1<br>1     |
|   | OSHA 1926.502<br>EN 795<br>TS 16415                                                                                                                                               | E                               | 2012<br>2013            | 1<br>1<br>3     |
|   | MATERIAL AN                                                                                                                                                                       | ID CONSTRUC                     | TION                    |                 |
|   | WELDING CERTIF                                                                                                                                                                    |                                 | STRUCTURE :             | MATERIAL:       |
|   | STEEL / STAINLES<br>CSA W59.18 / CSA                                                                                                                                              | SS STEEL<br>\ W47.1 / AWS D 1.6 | STEEL 44W               | STAINLESS STEEL |
| С | ALUMINIUM<br>CSA W59.2 / CSA                                                                                                                                                      | W47.2                           |                         |                 |
|   | RESTRICTIO                                                                                                                                                                        | NS                              |                         |                 |
|   | THIS EQUIPMENT SHOULD ONLY BE USED WITH PRODUCTS APPROVED BY INNOVA PUBLIC UTILITY PRODUCTS Inc.                                                                                  |                                 |                         |                 |
|   | THIS EQUIPMENT MUST ALWAYS BE OPERATED AT A LEVEL OF +/-5° AND REST ON ITS 4 LEGS.                                                                                                |                                 |                         |                 |
|   | MAKE SURE ALL HARDWARE AND CONNECTION PINS ARE PROPERLY INSTALLED BEFORE USE.                                                                                                     |                                 |                         |                 |
| D | IN CASE OF FALL OR EQUIPMENT SAFETY IF IN DOUBT, THE EQUIPMENT SHOULD BE<br>REMOVED FROM THE EQUIPMENT IMMEDIATELY. SERVICED AND INSPECTED BY A<br>QUALIFIED PERSON BEFORE REUSE. |                                 |                         |                 |
|   |                                                                                                                                                                                   |                                 |                         |                 |
|   |                                                                                                                                                                                   |                                 |                         |                 |
|   | 1                                                                                                                                                                                 |                                 | 2                       | 3               |